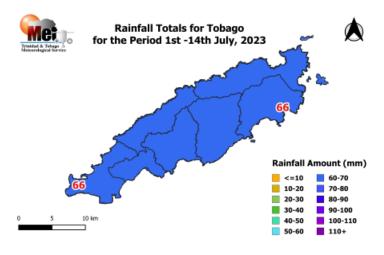

# Weather Assessment for the period July (1st-15th) 2023.

Moderate amounts of rainfall occurred during the  $4^{th}$ - $5^{th}$  and  $9^{th}$  July resulting in some areas having wetting of soils. The rainfall totals maps for the period,  $1^{st}$  to  $14^{th}$  of July for Trinidad and Tobago are located below as figure 1 and figure 2.

# Figure 2. Rainfall map of Tobago showing measured rainfall totals for varying districts during period 1<sup>st</sup> to 14<sup>th</sup> of July 2023.