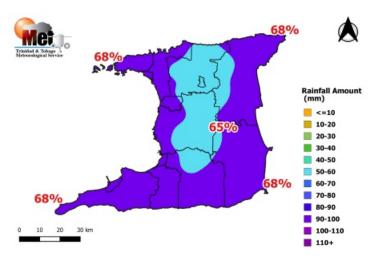

# Trinidad Rainfall Forecast for the 15-Day period of July (16<sup>th</sup> -31<sup>st</sup>) 2023.

Figure 1. Rainfall map of Trinidad showing expected mean rainfall totals for districts across Trinidad during the 15-day period (16<sup>th</sup>-31<sup>st</sup>) July 2023 and percentage probability of occurrence.

# Eastern, and North-Eastern areas

Moderate chance (68%) of mean daily rainfall up to 10.0 mm.

# South-Eastern areas

Moderate chance (68%) of mean daily rainfall up to 10.0 mm.

### Southern areas

Moderate chance (68%) of mean daily rainfall up to 10.0 mm.

### South-Western areas

Moderate chance (68%) of mean daily rainfall up to 10.0 mm.

# Central, West-Central, and inland areas

Moderate chance (65%) of mean daily rainfall up to 8.3 mm.

# Northern, North-Western areas

Moderate chance (68%) of mean daily rainfall up to 8.9 mm.