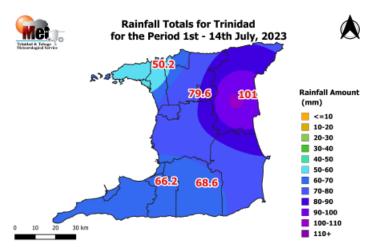

# Weather Assessment for the period July (1st-15th) 2023.

Moderate amounts of rainfall occurred during the  $4^{th}$ - $5^{th}$  and  $9^{th}$  July resulting in some areas having wetting of soils. The rainfall totals maps for the period,  $1^{st}$  to  $14^{th}$  of July for Trinidad and Tobago are located below as figure 1 and figure 2.

Figure 1. Rainfall map of Trinidad showing measured rainfall totals for varying districts during period 1<sup>st</sup> to 14<sup>th</sup> of July 2023.