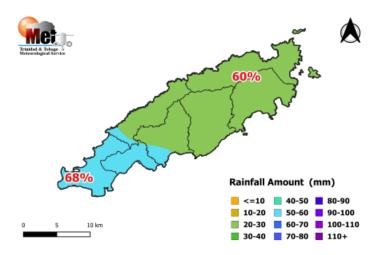

# Tobago Rainfall Forecast for the 15-Day period of July (16<sup>th</sup> -31<sup>st</sup>) 2023.

Figure 2. Rainfall map of Tobago showing expected mean rainfall totals for districts across Tobago during the 15-day period (16<sup>th</sup>-31<sup>st</sup>) July 2023 and percentage probability of occurrence.

### North-Eastern areas

Moderate chance (60%) of mean daily rainfall up to 3.0 mm.

### **South-Western areas**

Moderate chance (68%) of mean daily rainfall up to 4.5 mm.