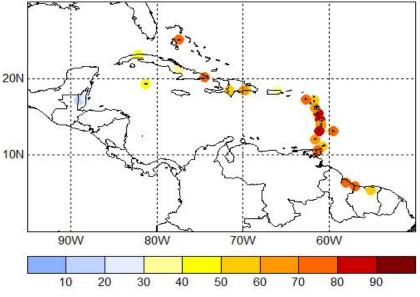

## How many heatwave days from August to November 2017?

#### **USUALLY:**

- 1) At least a few heatwave days are counted in most locations between August and November.
- 2) Most heatwave days tend to occur between August and October.

#### FORECAST:

There is an increase in heatwave days forecast for ASON 2017. Some locations may experience heatwaves 25% of the time.