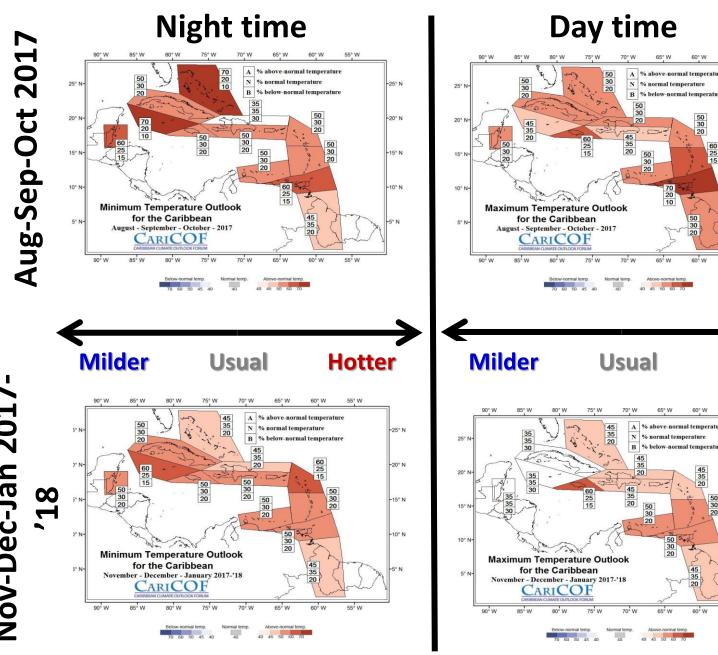

#### FORECAST:

- temperatures from August to January during both night & day likely warmer than usual.
- The hottest part of the year (Aug. to Sep.) will be warmer than usual.

#### IMPLICATIONS:

Hotter

- Elevated heat stress between August and October in the vulnerable population and small livestock.
- Increased cooling need.