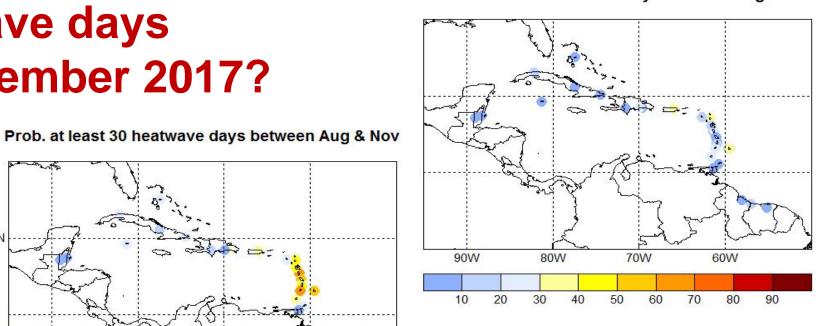

## What's the chance of having at least ... heatwave days from August to November 2017?

Prob. at least 60 heatwave days between Aug & Nov

Prob. at least 14 heatwave days between Aug & Nov

#### **FORECAST:**

- 60-90% chance for at least 14 heatwave days except Belize, Cayman and parts of Cuba.
- More than 40% chance of having at least 30 heatwave days in • many places in the Lesser Antilles and coastal Guianas.