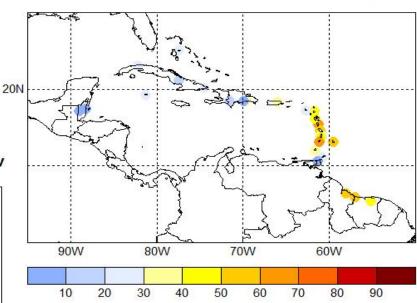

## How many heatwave days from August to November 2017?

#### **USUALLY:**

- 1) At least a few heatwave days are counted in most locations between August and November.
- 2) Most heatwave days tend to occur between August and October.

#### FORECAST:

There is an increase in heatwave days forecast for ASON 2017. Some locations may experience heatwaves 25% of the time.