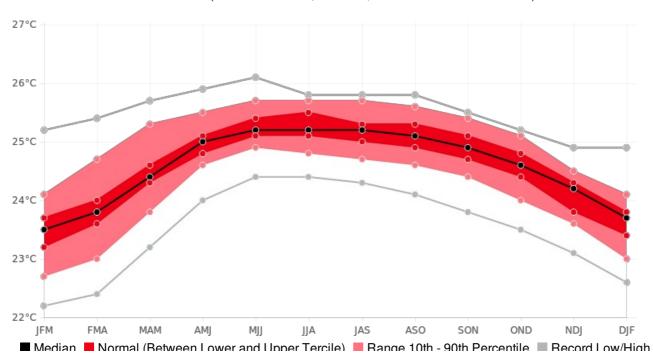

## ET-Joshua-Airport, St-Vincent - Seasonal Min Temperature

(Location: 13.1 °N, -61.2 °W; Period of record: 1986-2010)