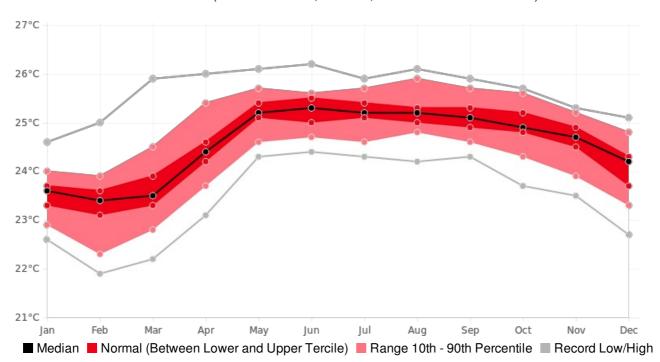

## St-Vincent ET-Joshua-Airport Min Temperature (AVERAGE:24.5 °C) (Period: 1986 - 2010)

|                          | Hottest | Hottest          | Coolest | Coolest               |
|--------------------------|---------|------------------|---------|-----------------------|
|                          | Value   | Date             | Value   | Date                  |
| Year On Record           | 25.3 °C | 2010             | 23.6 °C | 2000                  |
| Month On Average         | 25.2 °C | June             | 23.3 °C | February              |
| Month On Record          | 26.2 °C | June 2007        | 21.9 °C | February 2000         |
| 3-month period on record | 26.1 °C | May to July 2007 | 22.2 °C | January to March 2000 |

## ET-Joshua-Airport, St-Vincent - Monthly Min Temperature

(Location: 13.1°N, -61.2°W; Period of record: 1986-2010)