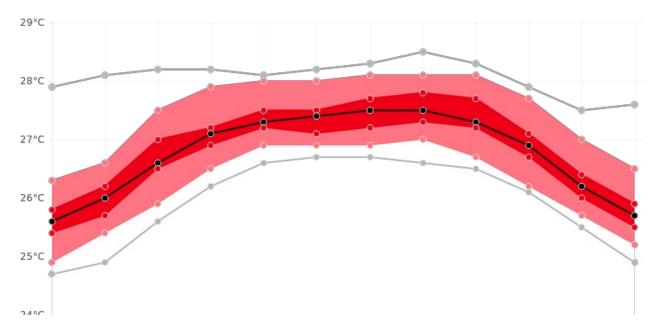

## ET-Joshua-Airport, St-Vincent - Seasonal Mean Temperature

(Location: 13.1 °N, -61.2 °W; Period of record: 1981-2010)