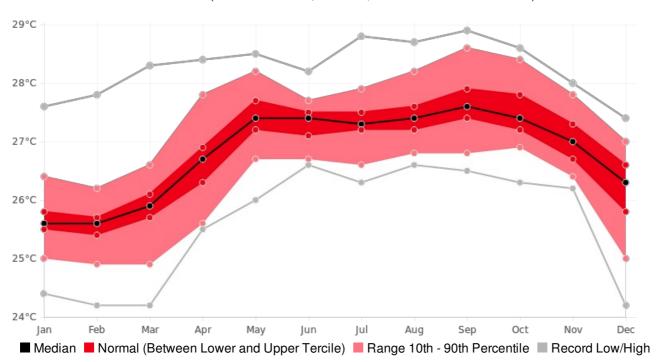

## St-Vincent ET-Joshua-Airport Mean Temperature (AVERAGE:26.8 °C) (Period: 1981 - 2010)

|                          | Hottest | Hottest                | Coolest | Coolest                                                       |
|--------------------------|---------|------------------------|---------|---------------------------------------------------------------|
|                          | Value   | Date                   | Value   | Date                                                          |
| Year On Record           | 27.9 °C | 2010                   | 26.1 °C | 2000                                                          |
| Month On Average         | 27.7 °C | September              | 25.6 °C | February                                                      |
| Month On Record          | 28.9 °C | September 1995         | 24.2 °C | December 1990<br>December 1992<br>February 2001<br>March 2001 |
| 3-month period on record | 28.5 °C | August to October 2005 | 24.7 °C | January to March 2001                                         |

## ET-Joshua-Airport, St-Vincent - Monthly Mean Temperature

(Location: 13.1 °N, -61.2 °W; Period of record: 1981-2010)