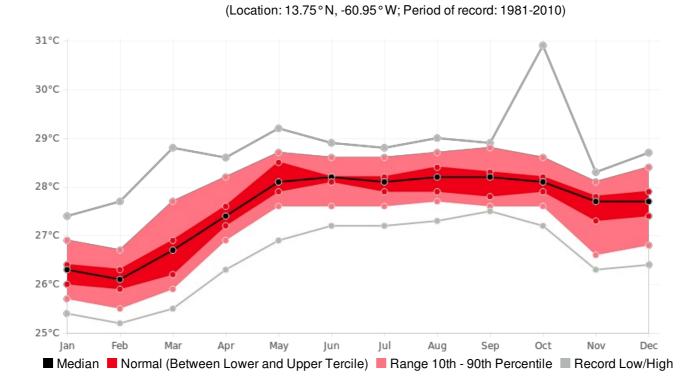

## SLU Hew Mean Temperature (AVERAGE:27.5 °C) (Period: 1981 - 2010)

|                          | Hottest | Hottest                | Coolest | Coolest               |
|--------------------------|---------|------------------------|---------|-----------------------|
|                          | Value   | Date                   | Value   | Date                  |
| Year On Record           | 28.3 °C | 2010                   | 26.7 °C | 1985                  |
| Month On Average         | 28.2 °C | August                 | 26.2 °C | February              |
| Month On Record          | 30.9 °C | October 1995           | 25.2 °C | February 1985         |
| 3-month period on record | 29.3 °C | August to October 1995 | 25.4 °C | January to March 1985 |

## Hew, SLU - Monthly Mean Temperature

Hew, SLU - Seasonal Mean Temperature