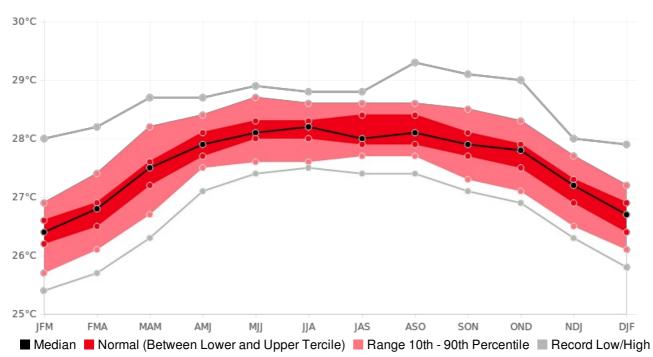

## SLU Hew Mean Temperature (AVERAGE:27.5 °C) (Period: 1981 - 2010)

|                          | Hottest | Hottest                | Coolest | Coolest               |
|--------------------------|---------|------------------------|---------|-----------------------|
|                          | Value   | Date                   | Value   | Date                  |
| Year On Record           | 28.3 °C | 2010                   | 26.7 °C | 1985                  |
| Month On Average         | 28.2 °C | August                 | 26.2 °C | February              |
| Month On Record          | 30.9 °C | October 1995           | 25.2 °C | February 1985         |
| 3-month period on record | 29.3 °C | August to October 1995 | 25.4 °C | January to March 1985 |

## Hew, SLU - Monthly Mean Temperature

Hew, SLU - Seasonal Mean Temperature