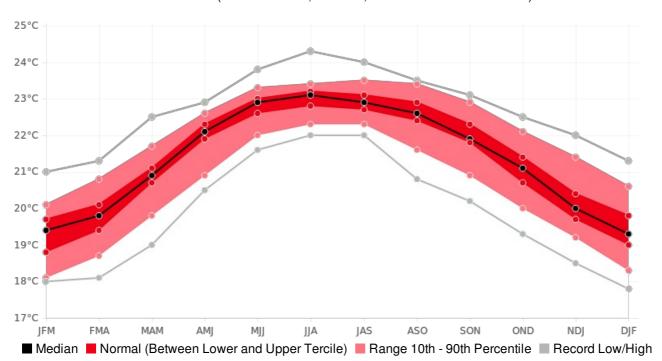

## **PONCE, Puerto-Rico - Seasonal Min Temperature**

(Location: 18°N, -66.5°W; Period of record: 1981-2010)