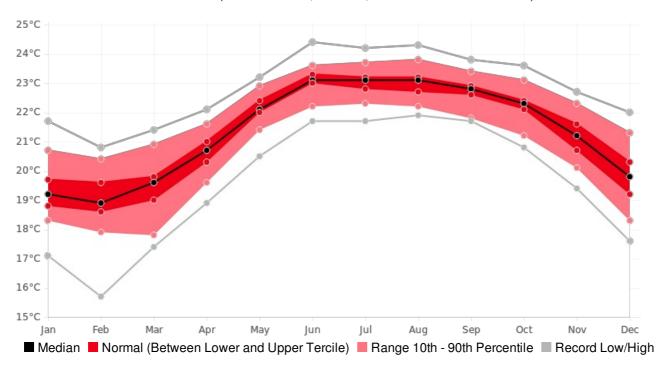

## Puerto-Rico PONCE Min Temperature (AVERAGE:21.3 °C) (Period: 1981 - 2010)

|                          | Hottest | Hottest             | Coolest | Coolest                   |
|--------------------------|---------|---------------------|---------|---------------------------|
|                          | Value   | Date                | Value   | Date                      |
| Year On Record           | 22.5 °C | 1998                | 20.2 °C | 2008                      |
| Month On Average         | 23 °C   | June                | 19.1 °C | February                  |
| Month On Record          | 24.4 °C | June 1997           | 15.7 °C | February 2005             |
| 3-month period on record | 24.3 °C | June to August 1997 | 17.8 °C | December to February 2004 |

## **PONCE, Puerto-Rico - Monthly Min Temperature**

(Location: 18°N, -66.5°W; Period of record: 1981-2010)