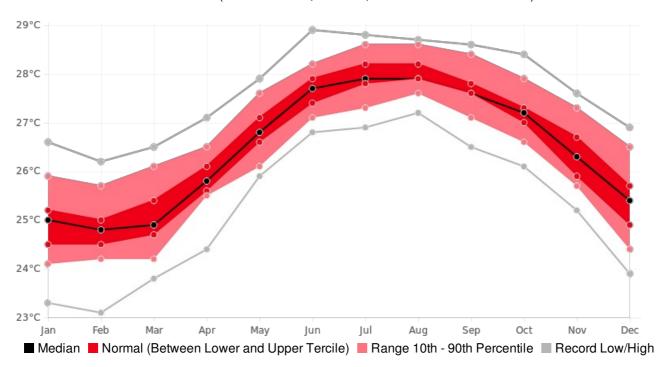

## **Puerto-Rico PONCE Mean Temperature (AVERAGE:26.5** °C)

(Period: 1981 - 2010)

|                          | Hottest | Hottest             | Coolest | Coolest                   |
|--------------------------|---------|---------------------|---------|---------------------------|
|                          | Value   | Date                | Value   | Date                      |
| Year On Record           | 27.4 °C | 1998                | 25.7 °C | 1985                      |
| Month On Average         | 28 °C   | August              | 24.8 °C | February                  |
| Month On Record          | 28.9 °C | June 1997           | 23.1 °C | February 2005             |
| 3-month period on record | 28.7 °C | June to August 1997 | 23.8 °C | December to February 1984 |

## **PONCE, Puerto-Rico - Monthly Mean Temperature**

(Location: 18°N, -66.5°W; Period of record: 1981-2010)