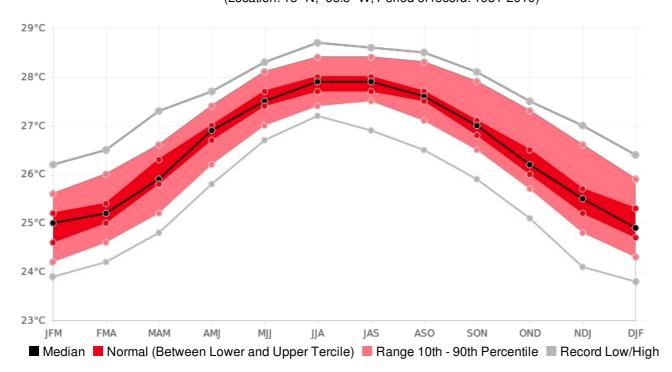

## PONCE, Puerto-Rico - Seasonal Mean Temperature

(Location: 18°N, -66.5°W; Period of record: 1981-2010)