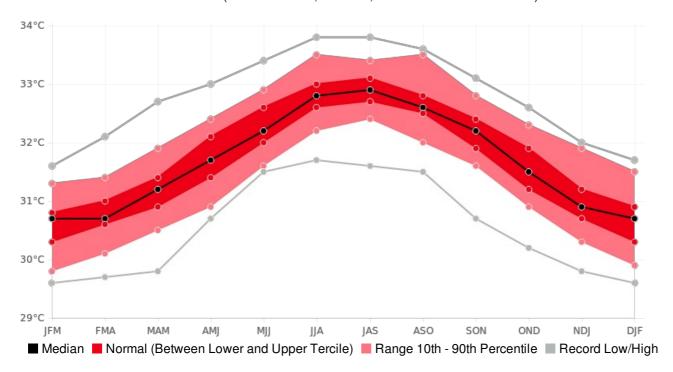

## PONCE, Puerto-Rico - Seasonal Max Temperature

(Location: 18°N, -66.5°W; Period of record: 1981-2010)