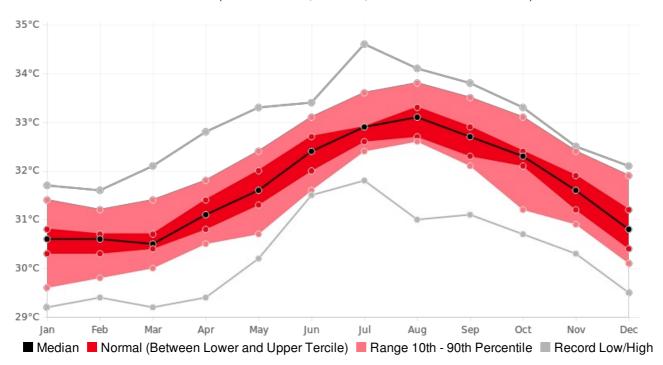

## Puerto-Rico PONCE Max Temperature (AVERAGE:31.7 °C) (Period: 1981 - 2010)

|                          | Hottest | Hottest             | Coolest | Coolest                    |
|--------------------------|---------|---------------------|---------|----------------------------|
|                          | Value   | Date                | Value   | Date                       |
| Year On Record           | 32.6 °C | 2010                | 31 °C   | 1989                       |
| Month On Average         | 33.1 °C | August              | 30.5 °C | February                   |
| Month On Record          | 34.6 °C | July 2008           | 29.2 °C | March 1989<br>January 1992 |
| 3-month period on record | 33.8 °C | June to August 2008 | 29.6 °C | December to February 1984  |

## **PONCE, Puerto-Rico - Monthly Max Temperature**

(Location: 18°N, -66.5°W; Period of record: 1981-2010)