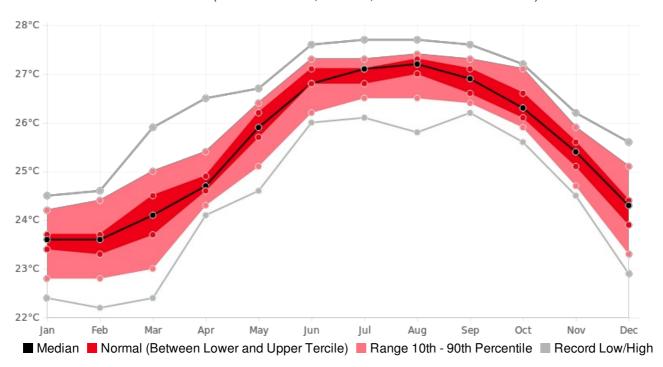

## Puerto-Rico MANATI Mean Temperature (AVERAGE:25.4 °C)

(Period: 1981 - 2010)

|                          | Hottest | Hottest                  | Coolest | Coolest                        |
|--------------------------|---------|--------------------------|---------|--------------------------------|
|                          | Value   | Date                     | Value   | Date                           |
| Year On Record           | 26 °C   | 2003                     | 25 °C   | 1996                           |
| Month On Average         | 27.1 °C | August                   | 23.5 °C | February                       |
| Month On Record          | 27.7 °C | July 1983<br>August 1987 | 22.2 °C | February 1999<br>February 2005 |
| 3-month period on record | 27.5 °C | June to August 1983      | 22.6 °C | January to March 2000          |

## **MANATI**, Puerto-Rico - Monthly Mean Temperature

(Location: 18.4°N, -66.5°W; Period of record: 1981-2010)