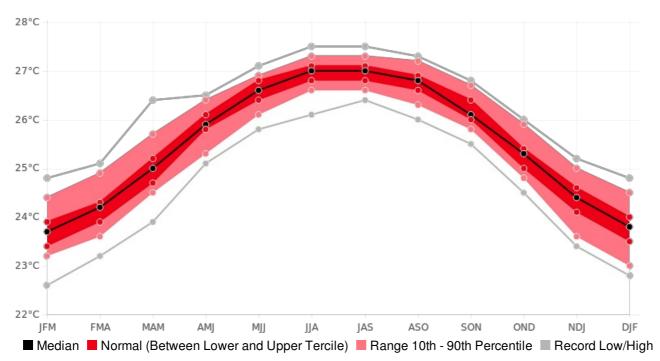

## MANATI, Puerto-Rico - Seasonal Mean Temperature

(Location: 18.4°N, -66.5°W; Period of record: 1981-2010)