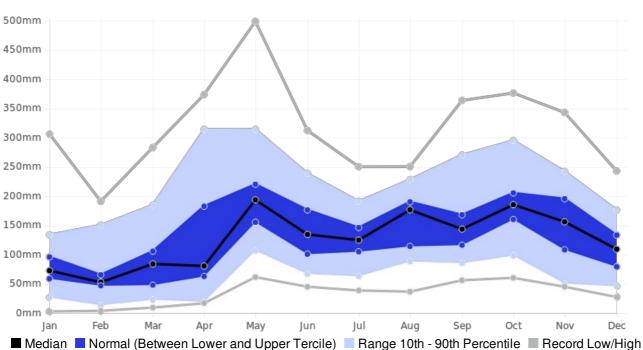

## **ISABELA, Puerto-Rico - Monthly Rainfall**

## (Location: 18.5 ° N, -67.1 ° W; Period of record: 1981-2010)