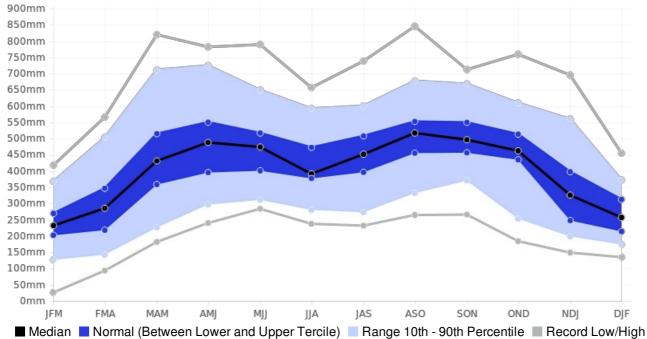

## **ISABELA, Puerto-Rico - Seasonal Rainfall**

(Location: 18.5°N, -67.1°W; Period of record: 1981-2010)