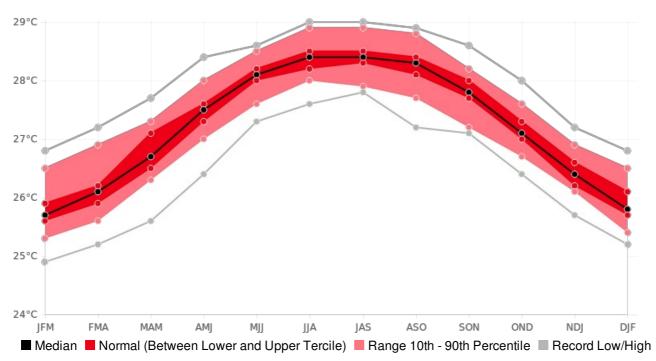

## **GUAYAMA**, Puerto-Rico - Seasonal Mean Temperature

(Location: 18°N, -66.1°W; Period of record: 1981-2010)