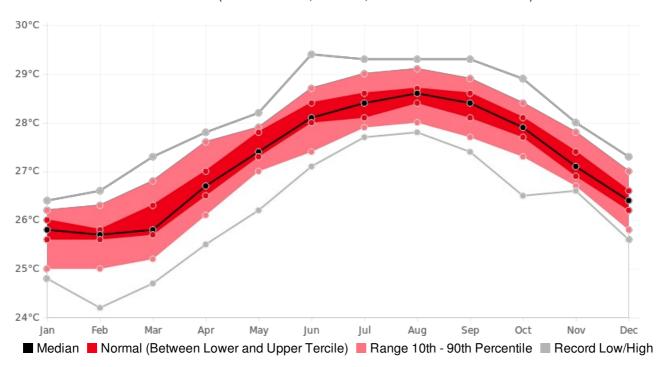

## Puerto-Rico GUAYAMA Mean Temperature (AVERAGE:27.2 °C)

(Period: 1981 - 2010)

|                          | Hottest | Hottest                | Coolest | Coolest               |
|--------------------------|---------|------------------------|---------|-----------------------|
|                          | Value   | Date                   | Value   | Date                  |
| Year On Record           | 27.8 °C | 1992                   | 26.8 °C | 1996                  |
| Month On Average         | 28.6 °C | August                 | 25.7 °C | February              |
| Month On Record          | 29.4 °C | June 1993              | 24.2 °C | February 1999         |
| 3-month period on record | 29 °C   | July to September 1992 | 24.9 °C | January to March 1989 |

## **GUAYAMA**, Puerto-Rico - Monthly Mean Temperature

(Location: 18°N, -66.1°W; Period of record: 1981-2010)