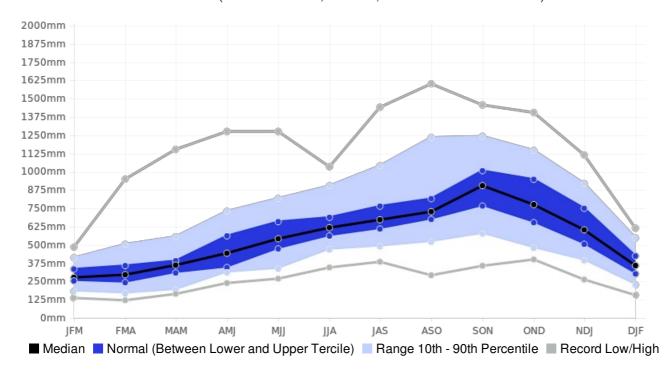

## TRINITE-SPOU, Martinique - Seasonal Rainfall

(Location: 14.8°N, -60.9°W; Period of record: 1981-2010)