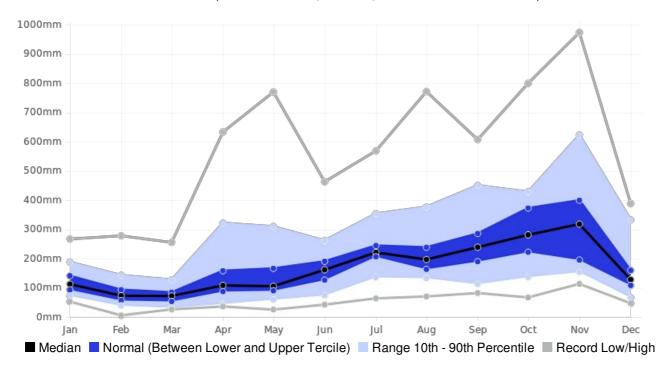

## **TRINITE-SPOU, Martinique - Monthly Rainfall**

(Location: 14.8°N, -60.9°W; Period of record: 1981-2010)

## Martinique TRINITE-SPOU Rainfall (AVERAGE:2342.5 mm) (Period: 1981 - 2010)

|                          | Wettest   | Wettest                | Driest    | Driest                 |
|--------------------------|-----------|------------------------|-----------|------------------------|
|                          | Value     | Date                   | Value     | Date                   |
| Year On Record           | 3288.9 mm | 2004                   | 1750.9 mm | 2009                   |
| Month On Average         | 348.3 mm  | November               | 80.1 mm   | March                  |
| Month On Record          | 973 mm    | November 1987          | 5.9 mm    | February 2010          |
| 3-month period on record | 1602.1 mm | August to October 1995 | 121.7 mm  | February to April 1997 |