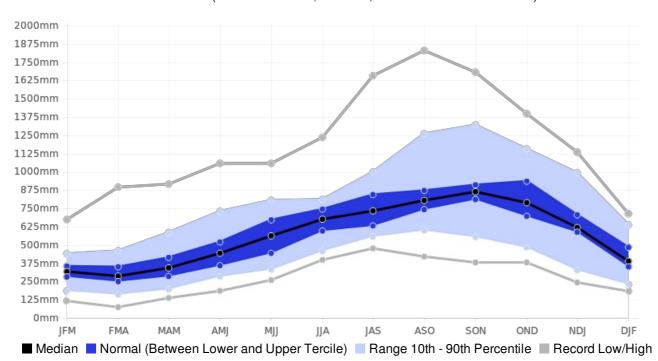

## ST-ESPRIT, Martinique - Seasonal Rainfall

(Location: 14.6°N, -60.9°W; Period of record: 1981-2010)