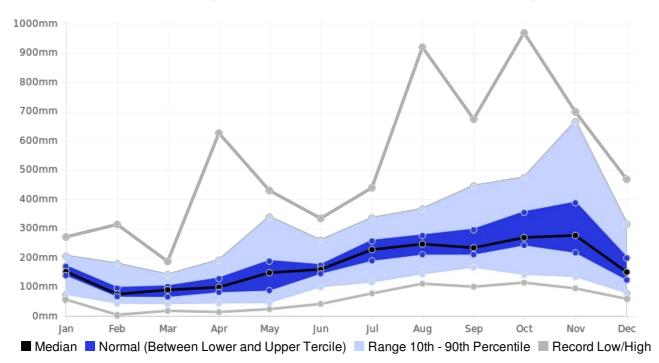

## Martinique ST-ESPRIT Rainfall (AVERAGE:2383.9 mm) (Period: 1981 - 2010)

|                          | Wettest   | Wettest                | Driest    | Driest                 |
|--------------------------|-----------|------------------------|-----------|------------------------|
|                          | Value     | Date                   | Value     | Date                   |
| Year On Record           | 3324.5 mm | 2004                   | 1387.5 mm | 2007                   |
| Month On Average         | 323.5 mm  | November               | 88.7 mm   | March                  |
| Month On Record          | 968.7 mm  | October 1990           | 4.3 mm    | February 2010          |
| 3-month period on record | 1829.9 mm | August to October 1995 | 74.8 mm   | February to April 1987 |

## ST-ESPRIT, Martinique - Monthly Rainfall

(Location: 14.6°N, -60.9°W; Period of record: 1981-2010)