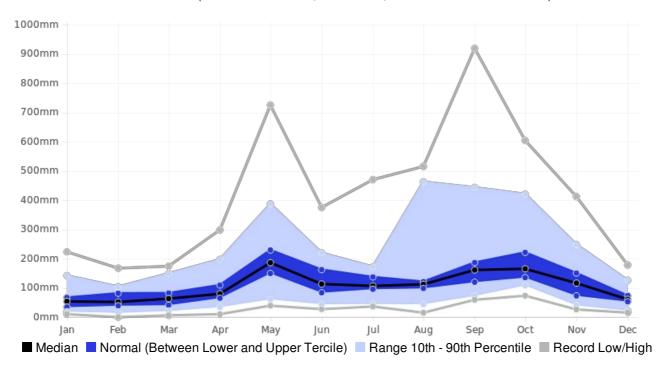

## Worthy-Park, Jamaica - Monthly Rainfall

(Location: 18.143°N, -77.149°W; Period of record: 1981-2010)

## Jamaica Worthy-Park Rainfall (AVERAGE:1566.7 mm) (Period: 1981 - 2010)

|                          | Wettest  | Wettest                | Driest  | Driest                    |
|--------------------------|----------|------------------------|---------|---------------------------|
|                          | Value    | Date                   | Value   | Date                      |
| Year On Record           | 2133 mm  | 2002                   | 921 mm  | 1983                      |
| Month On Average         | 223.5 mm | May                    | 60.1 mm | February                  |
| Month On Record          | 919 mm   | September 2004         | 0 mm    | February 2005             |
| 3-month period on record | 1189 mm  | July to September 2004 | 46 mm   | December to February 1999 |