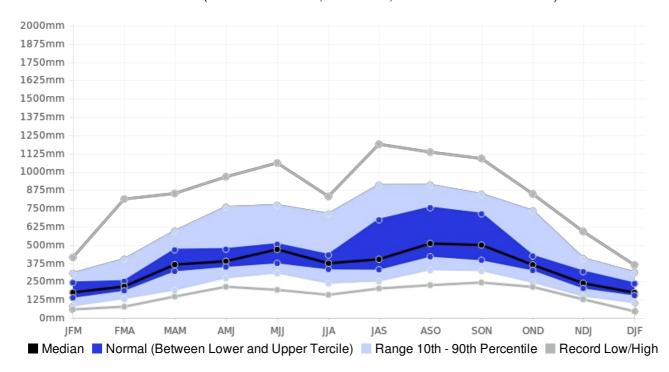

## Worthy-Park, Jamaica - Seasonal Rainfall

(Location: 18.143°N, -77.149°W; Period of record: 1981-2010)