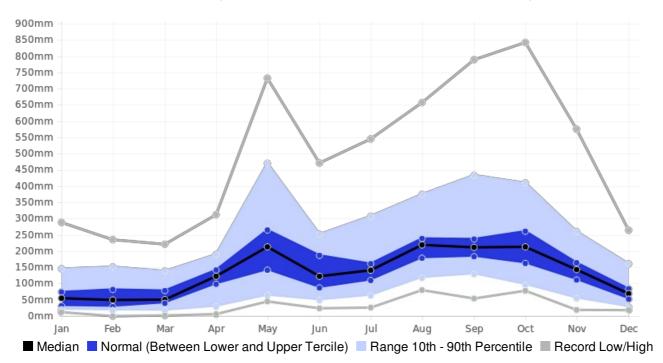

## **Tulloch, Jamaica - Monthly Rainfall**

(Location: 18.1°N, -77°W; Period of record: 1981-2010)