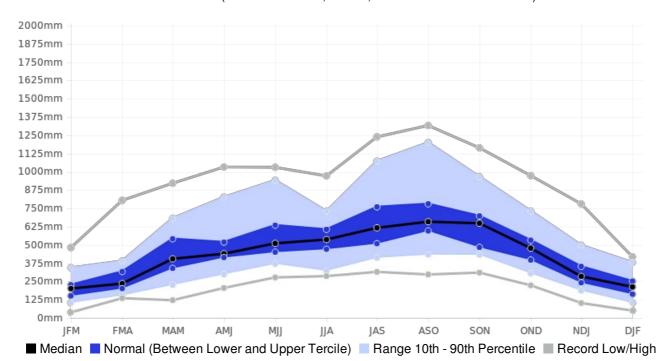

## Tulloch, Jamaica - Seasonal Rainfall

(Location: 18.1 °N, -77 °W; Period of record: 1981-2010)