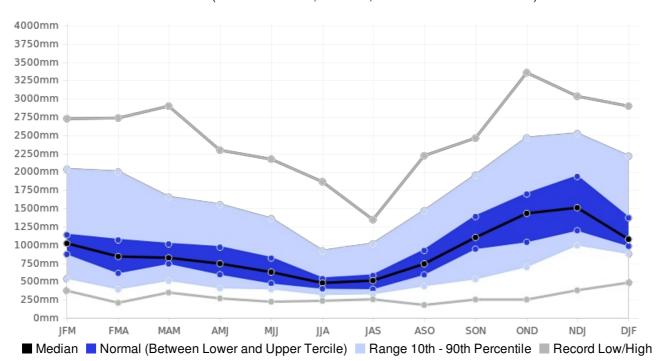

## Shirley-castle, Jamaica - Seasonal Rainfall

(Location: 18.2°N, -76.6°W; Period of record: 1981-2010)