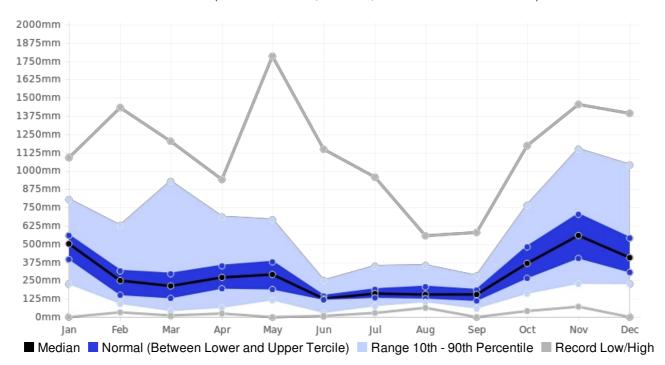

## Jamaica Shirley-castle Rainfall (AVERAGE:4147.8 mm) (Period: 1981 - 2010)

|                          | Wettest  | Wettest                  | Driest   | Driest                                                      |
|--------------------------|----------|--------------------------|----------|-------------------------------------------------------------|
|                          | Value    | Date                     | Value    | Date                                                        |
| Year On Record           | 8787 mm  | 1984                     | 2236 mm  | 2002                                                        |
| Month On Average         | 616.4 mm | November                 | 166.2 mm | June                                                        |
| Month On Record          | 1784 mm  | May 1993                 | 0 mm     | May 2002<br>September 2002<br>December 2002<br>January 2010 |
| 3-month period on record | 3356 mm  | October to December 1984 | 179 mm   | August to October 2002                                      |

## Shirley-castle, Jamaica - Monthly Rainfall

(Location: 18.2°N, -76.6°W; Period of record: 1981-2010)