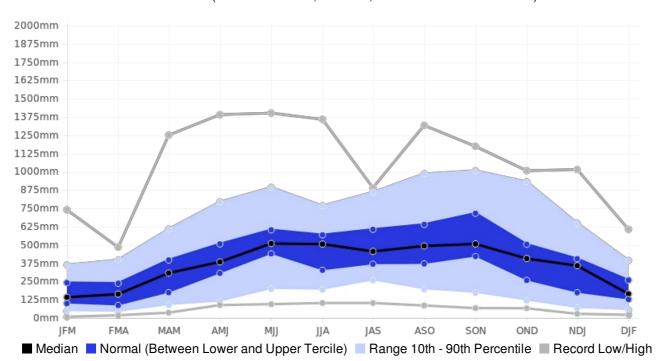

## Serge, Jamaica - Seasonal Rainfall

(Location: 17.9°N, -76.5°W; Period of record: 1981-2010)