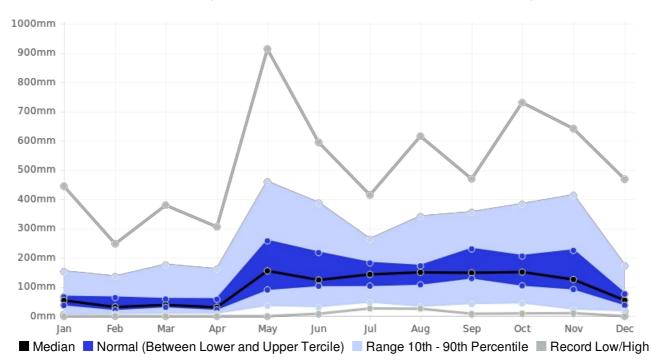

## Jamaica Serge Rainfall (AVERAGE:1631.2 mm) (Period: 1981 - 2010)

|                          | Wettest  | Wettest          | Driest  | Driest                                                                                                                                            |
|--------------------------|----------|------------------|---------|---------------------------------------------------------------------------------------------------------------------------------------------------|
|                          | Value    | Date             | Value   | Date                                                                                                                                              |
| Year On Record           | 3517 mm  | 1993             | 338 mm  | 2006                                                                                                                                              |
| Month On Average         | 215.5 mm | May              | 55.7 mm | February                                                                                                                                          |
| Month On Record          | 913 mm   | May 1993         | 0 mm    | April 1995 December 1999 March 2001 May 2003 February 2005 March 2005 March 2006 April 2007 January 2008 February 2008 December 2008 January 2010 |
| 3-month period on record | 1402 mm  | May to July 1993 | 9 mm    | January to March 2005                                                                                                                             |

## Serge, Jamaica - Monthly Rainfall

(Location: 17.9°N, -76.5°W; Period of record: 1981-2010)