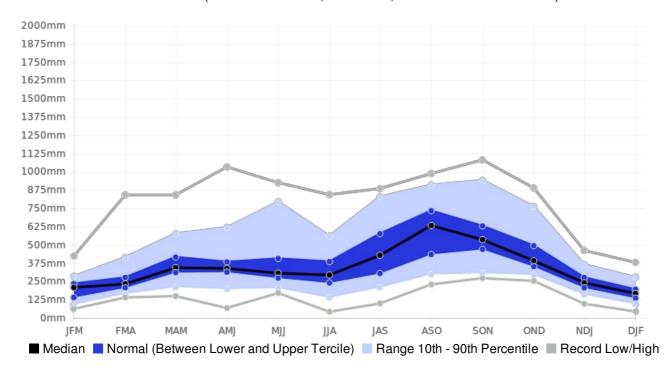

## Potsdam, Jamaica - Seasonal Rainfall

(Location: 17.957°N, -77.695°W; Period of record: 1981-2010)