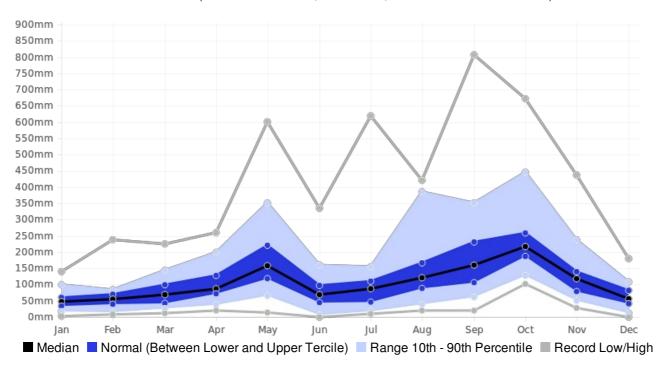

## Potsdam, Jamaica - Monthly Rainfall

(Location: 17.957°N, -77.695°W; Period of record: 1981-2010)