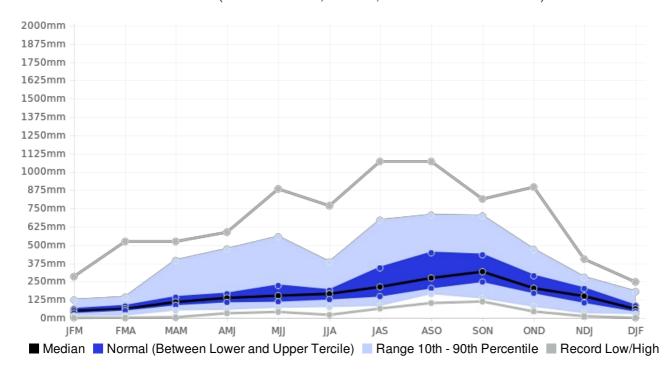

## Manley, Jamaica - Seasonal Rainfall

(Location: 17.9°N, -76.8°W; Period of record: 1981-2010)