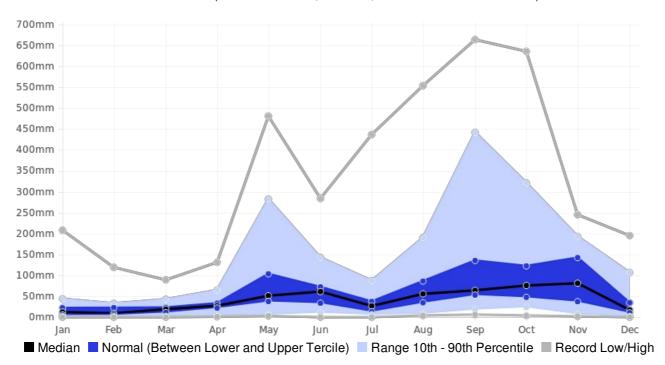

## Jamaica Manley Rainfall (AVERAGE:868.6 mm) (Period: 1981 - 2010)

|                          | Wettest  | Wettest                | Driest  | Driest                                                                                                                                                            |
|--------------------------|----------|------------------------|---------|-------------------------------------------------------------------------------------------------------------------------------------------------------------------|
|                          | Value    | Date                   | Value   | Date                                                                                                                                                              |
| Year On Record           | 1735 mm  | 2005                   | 401 mm  | 1984                                                                                                                                                              |
| Month On Average         | 154.7 mm | September              | 18.1 mm | February                                                                                                                                                          |
| Month On Record          | 664 mm   | September 2002         | 0 mm    | December 1982 February 1988 July 1991 December 1996 January 2002 February 2002 July 2002 June 2004 February 2005 March 2006 December 2008 January 2009 March 2009 |
| 3-month period on record | 1071 mm  | August to October 2007 | 2 mm    | December to February 2008                                                                                                                                         |

## Manley, Jamaica - Monthly Rainfall

(Location: 17.9°N, -76.8°W; Period of record: 1981-2010)