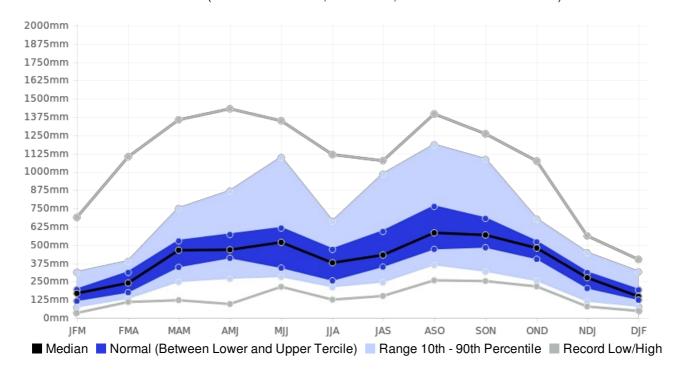

## Jamaica Beckford Rainfall (AVERAGE:1745.4 mm) (Period: 1981 - 2010)

|                          | Wettest  | Wettest            | Driest  | Driest                         |
|--------------------------|----------|--------------------|---------|--------------------------------|
|                          | Value    | Date               | Value   | Date                           |
| Year On Record           | 2888 mm  | 2002               | 978 mm  | 1997                           |
| Month On Average         | 284.7 mm | May                | 46.7 mm | February                       |
| Month On Record          | 1005 mm  | October 2005       | 0 mm    | February 2000<br>February 2005 |
| 3-month period on record | 1431 mm  | April to June 1986 | 35 mm   | January to March 2005          |

## Beckford, Jamaica - Seasonal Rainfall

(Location: 18.075°N, -77.314°W; Period of record: 1981-2010)