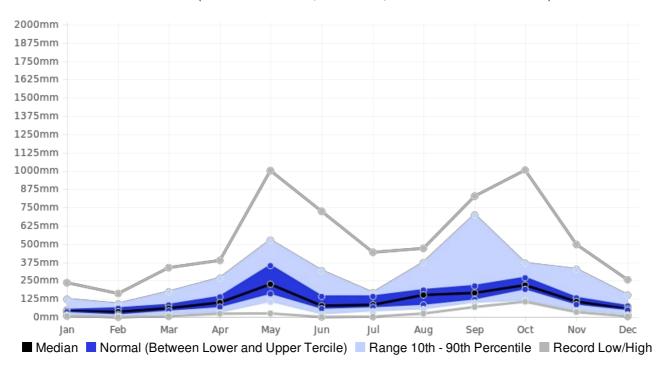

## Jamaica Beckford Rainfall (AVERAGE:1745.4 mm) (Period: 1981 - 2010)

|                          | Wettest  | Wettest            | Driest  | Driest                         |
|--------------------------|----------|--------------------|---------|--------------------------------|
|                          | Value    | Date               | Value   | Date                           |
| Year On Record           | 2888 mm  | 2002               | 978 mm  | 1997                           |
| Month On Average         | 284.7 mm | May                | 46.7 mm | February                       |
| Month On Record          | 1005 mm  | October 2005       | 0 mm    | February 2000<br>February 2005 |
| 3-month period on record | 1431 mm  | April to June 1986 | 35 mm   | January to March 2005          |

## Beckford, Jamaica - Monthly Rainfall

(Location: 18.075 ° N, -77.314 ° W; Period of record: 1981-2010)