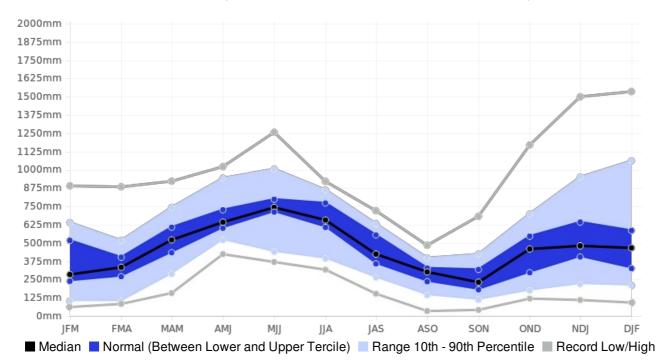

## Guyana Enmore Rainfall (AVERAGE:1975 mm) (Period: 1981 - 2010)

|                          | Wettest   | Wettest                   | Driest  | Driest                           |
|--------------------------|-----------|---------------------------|---------|----------------------------------|
|                          | Value     | Date                      | Value   | Date                             |
| Year On Record           | 3453.6 mm | 2008                      | 1263 mm | 2002                             |
| Month On Average         | 270.8 mm  | June                      | 65.4 mm | October                          |
| Month On Record          | 1068.4 mm | December 2008             | 0 mm    | September 1990<br>September 1997 |
| 3-month period on record | 1535.2 mm | December to February 2008 | 34.5 mm | August to October 1997           |

## Enmore, Guyana - Seasonal Rainfall

(Location: 6.5°N, -58°W; Period of record: 1981-2010)