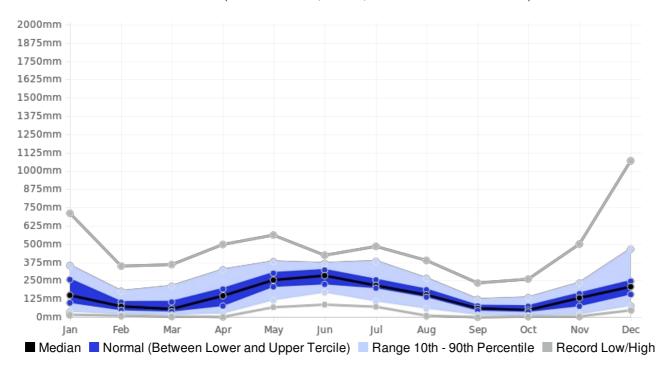

## Guyana Enmore Rainfall (AVERAGE:1975 mm) (Period: 1981 - 2010)

|                          | Wettest   | Wettest                   | Driest  | Driest                           |
|--------------------------|-----------|---------------------------|---------|----------------------------------|
|                          | Value     | Date                      | Value   | Date                             |
| Year On Record           | 3453.6 mm | 2008                      | 1263 mm | 2002                             |
| Month On Average         | 270.8 mm  | June                      | 65.4 mm | October                          |
| Month On Record          | 1068.4 mm | December 2008             | 0 mm    | September 1990<br>September 1997 |
| 3-month period on record | 1535.2 mm | December to February 2008 | 34.5 mm | August to October 1997           |

## **Enmore, Guyana - Monthly Rainfall**

(Location: 6.5°N, -58°W; Period of record: 1981-2010)