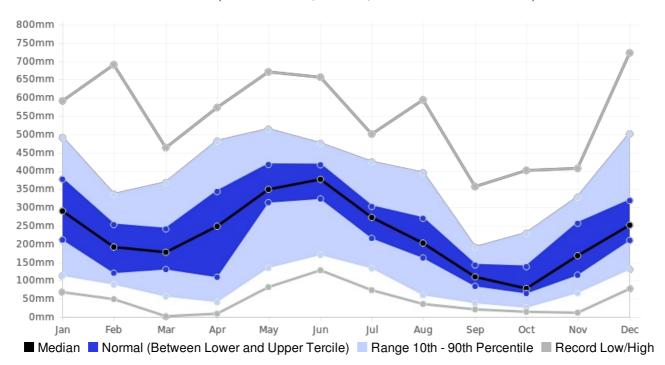

## Guyana Apaikwa Rainfall (AVERAGE:2933.9 mm) (Period: 1981 - 2010)

|                          | Wettest   | Wettest                   | Driest    | Driest                 |
|--------------------------|-----------|---------------------------|-----------|------------------------|
|                          | Value     | Date                      | Value     | Date                   |
| Year On Record           | 4408.5 mm | 2008                      | 1138.1 mm | 1992                   |
| Month On Average         | 355.1 mm  | June                      | 114.7 mm  | October                |
| Month On Record          | 722.7 mm  | December 2007             | 2.3 mm    | March 1987             |
| 3-month period on record | 1842.7 mm | December to February 2007 | 99.5 mm   | August to October 1986 |

## Apaikwa, Guyana - Monthly Rainfall

(Location: 6.2°N, -60.2°W; Period of record: 1981-2010)