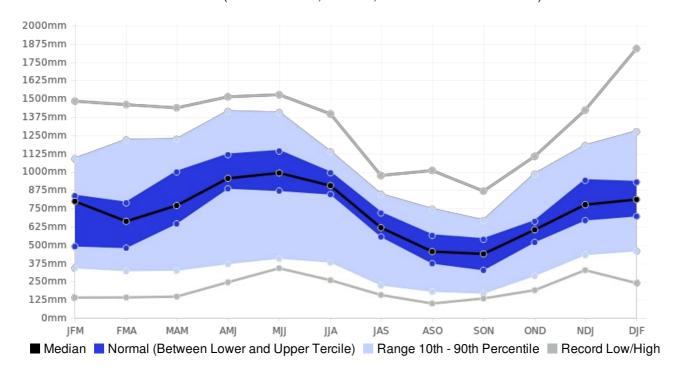

## Guyana Apaikwa Rainfall (AVERAGE:2933.9 mm) (Period: 1981 - 2010)

|                          | Wettest   | Wettest                   | Driest    | Driest                 |
|--------------------------|-----------|---------------------------|-----------|------------------------|
|                          | Value     | Date                      | Value     | Date                   |
| Year On Record           | 4408.5 mm | 2008                      | 1138.1 mm | 1992                   |
| Month On Average         | 355.1 mm  | June                      | 114.7 mm  | October                |
| Month On Record          | 722.7 mm  | December 2007             | 2.3 mm    | March 1987             |
| 3-month period on record | 1842.7 mm | December to February 2007 | 99.5 mm   | August to October 1986 |

## Apaikwa, Guyana - Seasonal Rainfall

(Location: 6.2°N, -60.2°W; Period of record: 1981-2010)