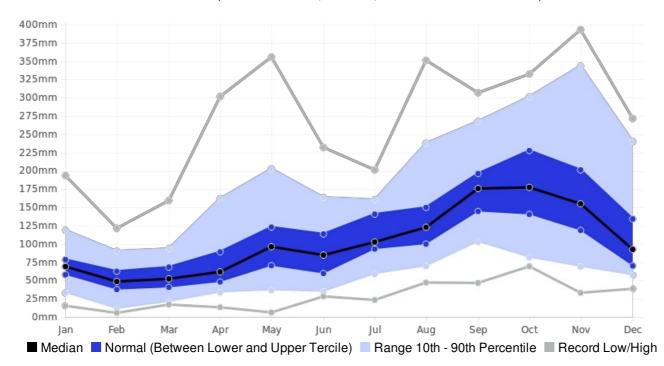

## Guadeloupe LE-RAIZET Rainfall (AVERAGE:1381.5 mm) (Period: 1981 - 2010)

|                          | Wettest   | Wettest                    | Driest   | Driest            |
|--------------------------|-----------|----------------------------|----------|-------------------|
|                          | Value     | Date                       | Value    | Date              |
| Year On Record           | 2176.2 mm | 2004                       | 805.1 mm | 1997              |
| Month On Average         | 184.8 mm  | October                    | 51.4 mm  | February          |
| Month On Record          | 393.1 mm  | November 1999              | 5.7 mm   | February 1983     |
| 3-month period on record | 886.2 mm  | September to November 2004 | 70.4 mm  | March to May 2001 |

## **LE-RAIZET, Guadeloupe - Monthly Rainfall**

(Location: 16.3°N, -61.5°W; Period of record: 1981-2010)