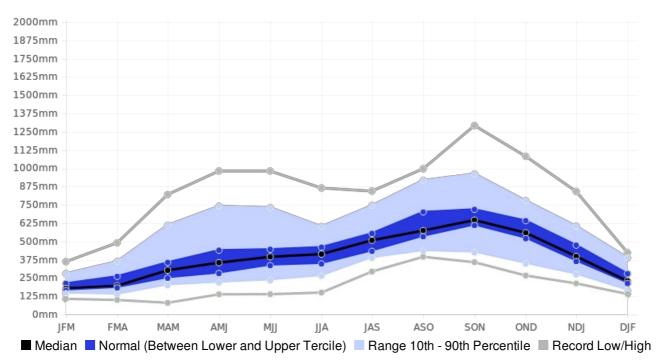

## **BAIE-MAHAULT, Guadeloupe - Seasonal Rainfall**

(Location: 16.3°N, -61.6°W; Period of record: 1981-2010)