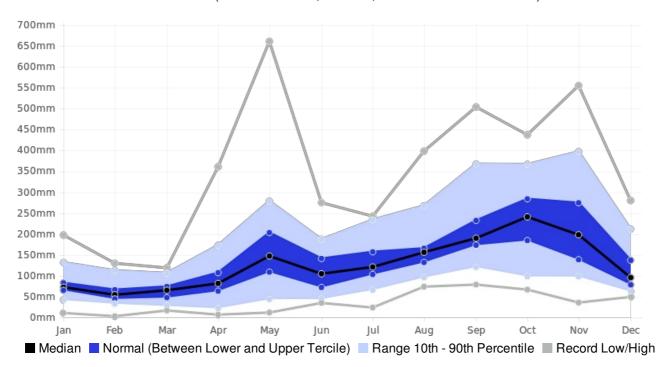

## **Guadeloupe BAIE-MAHAULT Rainfall (AVERAGE:1713.2** mm)

(Period: 1981 - 2010)

|                          | Wettest   | Wettest                    | Driest    | Driest            |
|--------------------------|-----------|----------------------------|-----------|-------------------|
|                          | Value     | Date                       | Value     | Date              |
| Year On Record           | 2944.2 mm | 2004                       | 1188.5 mm | 2000              |
| Month On Average         | 236.7 mm  | October                    | 59.7 mm   | February          |
| Month On Record          | 661.1 mm  | May 2004                   | 3.3 mm    | February 2010     |
| 3-month period on record | 1292.6 mm | September to November 2004 | 80.5 mm   | March to May 2001 |

## **BAIE-MAHAULT, Guadeloupe - Monthly Rainfall**

(Location: 16.3°N, -61.6°W; Period of record: 1981-2010)