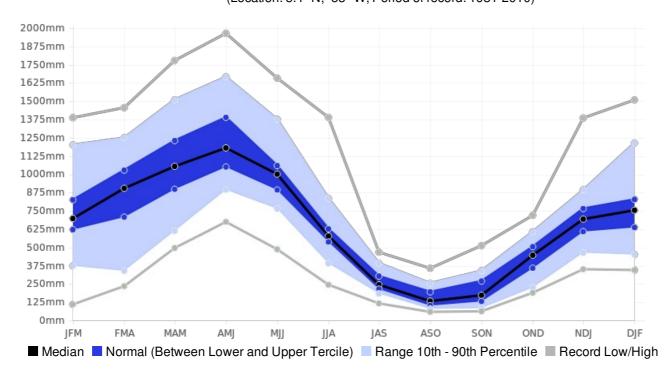

## SINNAMARY, French-Guiana - Seasonal Rainfall

(Location: 5.4°N, -53°W; Period of record: 1981-2010)