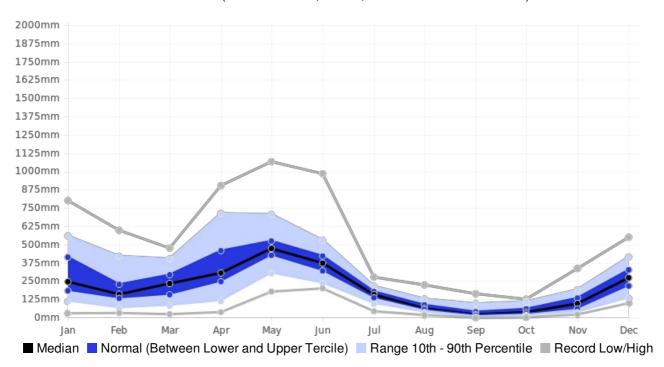

## SINNAMARY, French-Guiana - Monthly Rainfall

(Location: 5.4°N, -53°W; Period of record: 1981-2010)