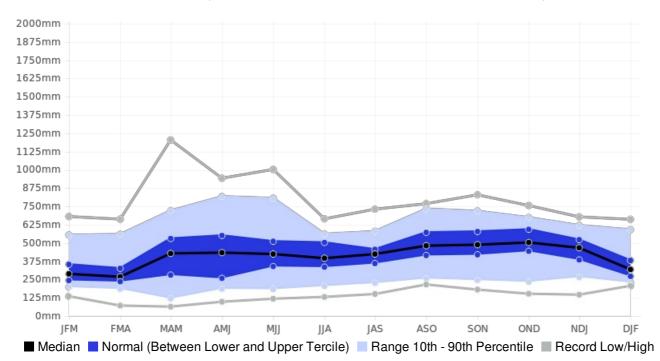

## CABRERA, Dominican-Rep - Seasonal Rainfall

(Location: 19.633°N, -69.9°W; Period of record: 1981-2010)