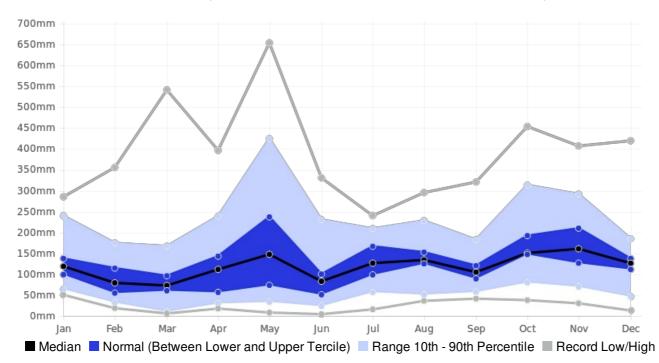

## Dominican-Rep CABRERA Rainfall (AVERAGE:1651.1 mm) (Period: 1981 - 2010)

|                          | Wettest   | Wettest           | Driest   | Driest            |
|--------------------------|-----------|-------------------|----------|-------------------|
|                          | Value     | Date              | Value    | Date              |
| Year On Record           | 2136.9 mm | 1982              | 957.6 mm | 1991              |
| Month On Average         | 199 mm    | Мау               | 99.1 mm  | February          |
| Month On Record          | 653.9 mm  | May 2007          | 4.6 mm   | June 1985         |
| 3-month period on record | 1204.4 mm | March to May 2007 | 64.6 mm  | March to May 1990 |

## **CABRERA**, Dominican-Rep - Monthly Rainfall

(Location: 19.633°N, -69.9°W; Period of record: 1981-2010)