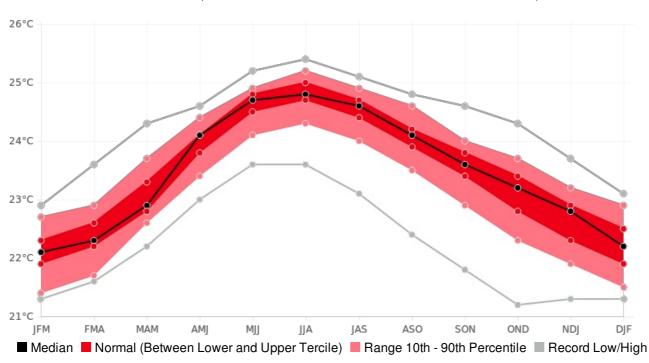

## Melville-Hall, Dominica - Seasonal Min Temperature

(Location: 15.32°N, -61.18°W; Period of record: 1982-2010)