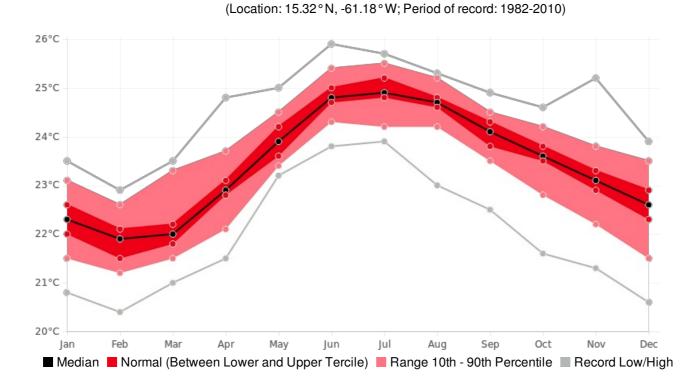

## Dominica Melville-Hall Min Temperature (AVERAGE:23.4 °C) (Period: 1982 - 2010)

|                          | Hottest | Hottest             | Coolest | Coolest                  |
|--------------------------|---------|---------------------|---------|--------------------------|
|                          | Value   | Date                | Value   | Date                     |
| Year On Record           | 24 °C   | 2002                | 22.2 °C | 1992                     |
| Month On Average         | 24.9 °C | July                | 21.8 °C | February                 |
| Month On Record          | 25.9 °C | June 2002           | 20.4 °C | February 1986            |
| 3-month period on record | 25.4 °C | June to August 2000 | 21.2 °C | October to December 1992 |

## Melville-Hall, Dominica - Monthly Min Temperature