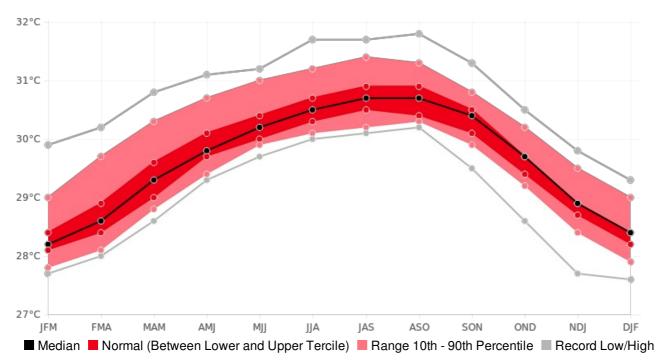

## Melville-Hall, Dominica - Seasonal Max Temperature

(Location: 15.32°N, -61.18°W; Period of record: 1982-2010)