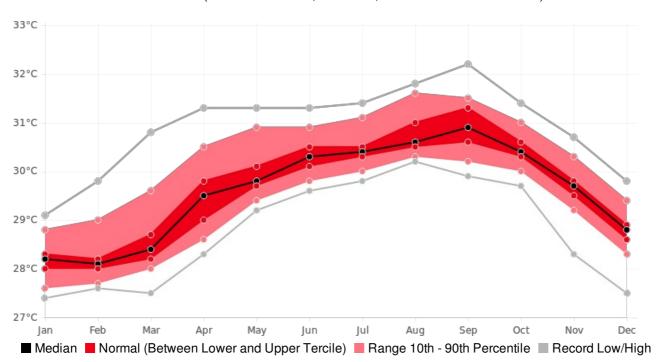

## Dominica Melville-Hall Max Temperature (AVERAGE:29.7 °C)

(Period: 1982 - 2010)

|                          | Hottest | Hottest                | Coolest | Coolest                      |
|--------------------------|---------|------------------------|---------|------------------------------|
|                          | Value   | Date                   | Value   | Date                         |
| Year On Record           | 30.5 °C | 2010                   | 29 °C   | 1991                         |
| Month On Average         | 30.9 °C | September              | 28.2 °C | January                      |
| Month On Record          | 32.2 °C | September 2006         | 27.4 °C | January 1992<br>January 1993 |
| 3-month period on record | 31.8 °C | August to October 2006 | 27.6 °C | December to February 1991    |

## Melville-Hall, Dominica - Monthly Max Temperature

(Location: 15.32°N, -61.18°W; Period of record: 1982-2010)