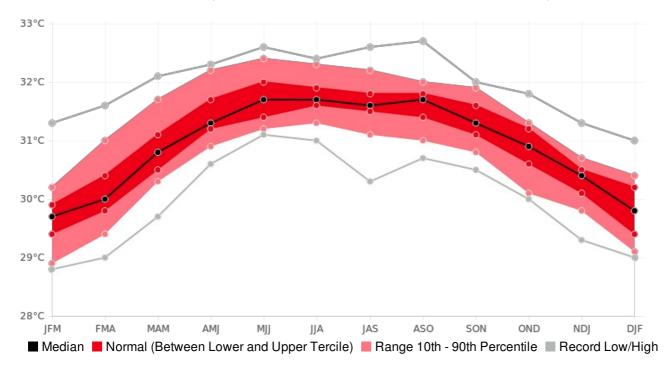

## Canefield, Dominica - Seasonal Max Temperature

(Location: 15.33°N, -61.39°W; Period of record: 1982-2010)