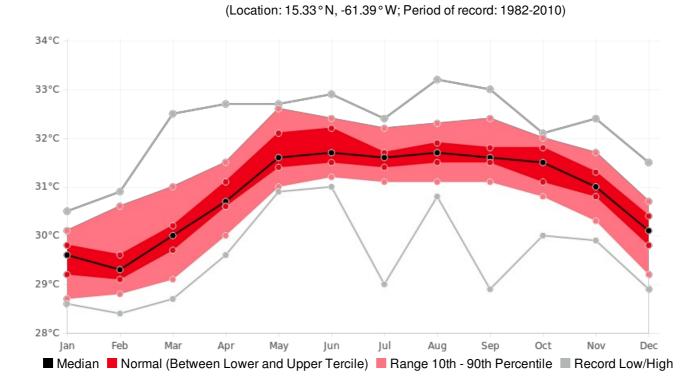

## Dominica Canefield Max Temperature (AVERAGE:30.9 °C) (Period: 1982 - 2010)

|                          | Hottest | Hottest                | Coolest | Coolest                        |
|--------------------------|---------|------------------------|---------|--------------------------------|
|                          | Value   | Date                   | Value   | Date                           |
| Year On Record           | 31.6 °C | 2010                   | 30.2 °C | 1982                           |
| Month On Average         | 31.8 °C | June                   | 29.5 °C | February                       |
| Month On Record          | 33.2 °C | August 2005            | 28.4 °C | February 1982<br>February 1990 |
| 3-month period on record | 32.7 °C | August to October 2005 | 28.8 °C | January to March 1990          |

## Canefield, Dominica - Monthly Max Temperature