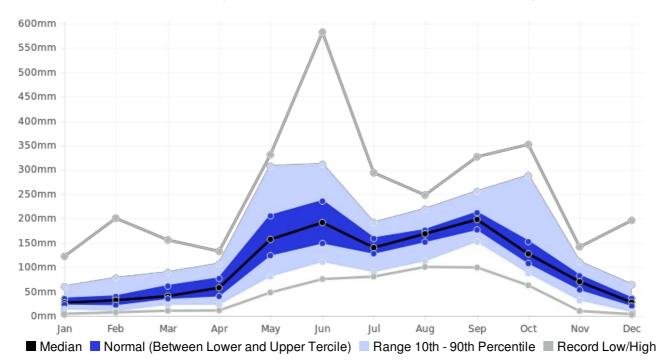

## Cuba Central Rainfall (AVERAGE:1342.3 mm) (Period: 1981 - 2010)

|                          | Wettest   | Wettest          | Driest  | Driest                    |
|--------------------------|-----------|------------------|---------|---------------------------|
|                          | Value     | Date             | Value   | Date                      |
| Year On Record           | 1756.9 mm | 1988             | 884 mm  | 2004                      |
| Month On Average         | 207.2 mm  | June             | 34.5 mm | January                   |
| Month On Record          | 582.4 mm  | June 1988        | 4 mm    | December 2004             |
| 3-month period on record | 1058.9 mm | May to July 1988 | 30 mm   | December to February 2004 |

## **Central, Cuba - Monthly Rainfall**

(Location: 22°N, -79.1°W; Period of record: 1981-2010)