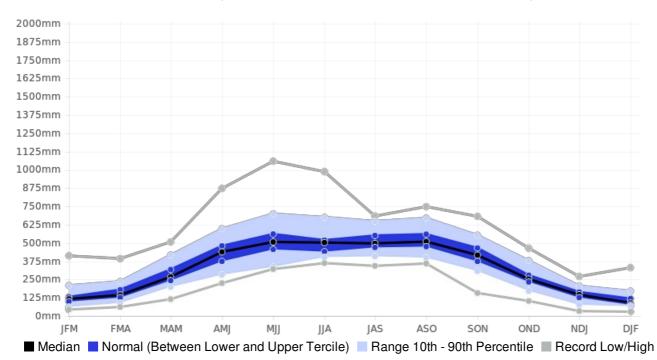

## Central, Cuba - Seasonal Rainfall

(Location: 22°N, -79.1°W; Period of record: 1981-2010)