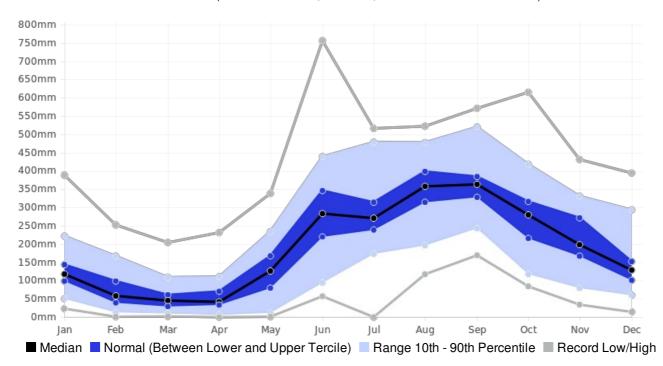

## Belize Savannah Rainfall (AVERAGE:2387.4 mm) (Period: 1981 - 2010)

|                          | Wettest  | Wettest             | Driest  | Driest                  |
|--------------------------|----------|---------------------|---------|-------------------------|
|                          | Value    | Date                | Value   | Date                    |
| Year On Record           | 3484 mm  | 2006                | 1455 mm | 1987                    |
| Month On Average         | 365.7 mm | September           | 54.2 mm | March                   |
| Month On Record          | 756 mm   | June 2006           | 0 mm    | April 1984<br>July 2004 |
| 3-month period on record | 1637 mm  | June to August 1999 | 53 mm   | February to April 2010  |

## Savannah, Belize - Monthly Rainfall

(Location: 16.5°N, -88.4°W; Period of record: 1981-2010)