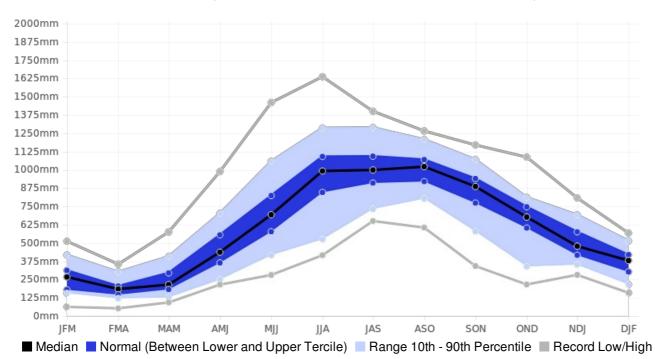

## Belize Savannah Rainfall (AVERAGE:2387.4 mm) (Period: 1981 - 2010)

|                          | Wettest  | Wettest             | Driest  | Driest                  |
|--------------------------|----------|---------------------|---------|-------------------------|
|                          | Value    | Date                | Value   | Date                    |
| Year On Record           | 3484 mm  | 2006                | 1455 mm | 1987                    |
| Month On Average         | 365.7 mm | September           | 54.2 mm | March                   |
| Month On Record          | 756 mm   | June 2006           | 0 mm    | April 1984<br>July 2004 |
| 3-month period on record | 1637 mm  | June to August 1999 | 53 mm   | February to April 2010  |

## Savannah, Belize - Seasonal Rainfall

(Location: 16.5°N, -88.4°W; Period of record: 1981-2010)