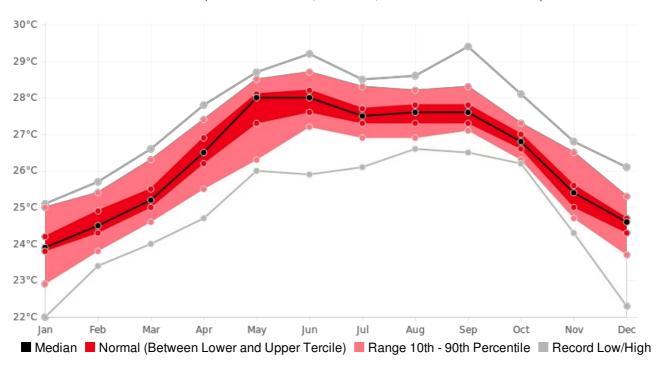

## Belize Melinda Mean Temperature (AVERAGE:26.3 °C) (Period: 1981 - 2010)

|                          | Hottest | Hottest          | Coolest | Coolest               |
|--------------------------|---------|------------------|---------|-----------------------|
|                          | Value   | Date             | Value   | Date                  |
| Year On Record           | 27.2 °C | 1998             | 25.2 °C | 1981                  |
| Month On Average         | 27.9 °C | June             | 23.9 °C | January               |
| Month On Record          | 29.4 °C | September 1998   | 22 °C   | January 2003          |
| 3-month period on record | 28.8 °C | May to July 2010 | 23.6 °C | January to March 1986 |

## Melinda, Belize - Monthly Mean Temperature

(Location: 16.98°N, -88.32°W; Period of record: 1981-2010)