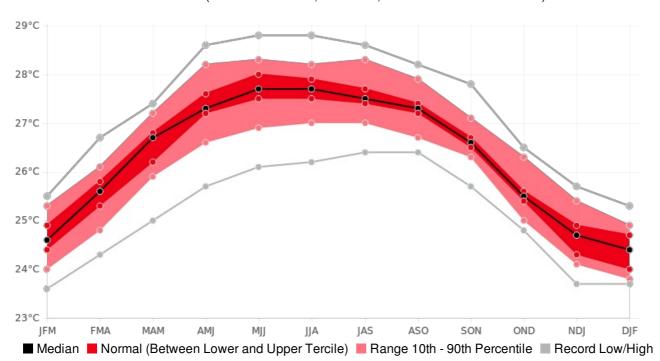

## Melinda, Belize - Seasonal Mean Temperature

(Location: 16.98°N, -88.32°W; Period of record: 1981-2010)