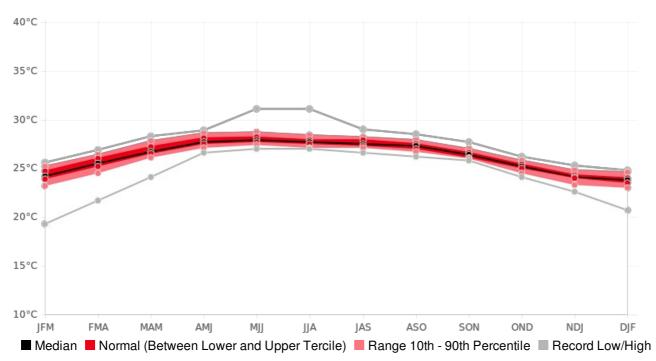

## Central-Farm, Belize - Seasonal Mean Temperature

(Location: 17.18°N, -89°W; Period of record: 1981-2010)