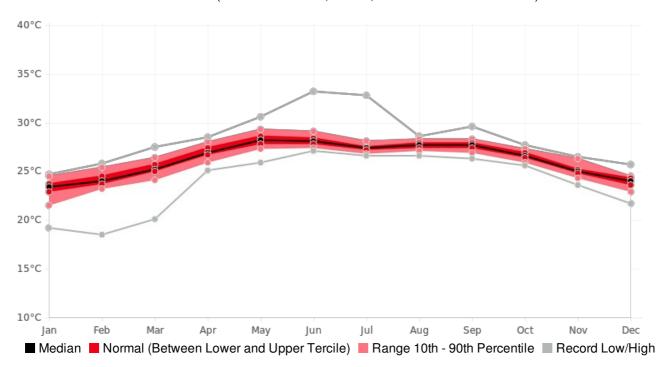

## **Belize Central-Farm Mean Temperature (AVERAGE:26.2** °C)

(Period: 1981 - 2010)

|                          | Hottest | Hottest          | Coolest | Coolest               |
|--------------------------|---------|------------------|---------|-----------------------|
|                          | Value   | Date             | Value   | Date                  |
| Year On Record           | 27.2 °C | 1998             | 24.8 °C | 1992                  |
| Month On Average         | 28.3 °C | June             | 23 °C   | January               |
| Month On Record          | 33.2 °C | June 1985        | 18.5 °C | February 1992         |
| 3-month period on record | 31.1 °C | May to July 1985 | 19.3 °C | January to March 1992 |

## Central-Farm, Belize - Monthly Mean Temperature

(Location: 17.18°N, -89°W; Period of record: 1981-2010)