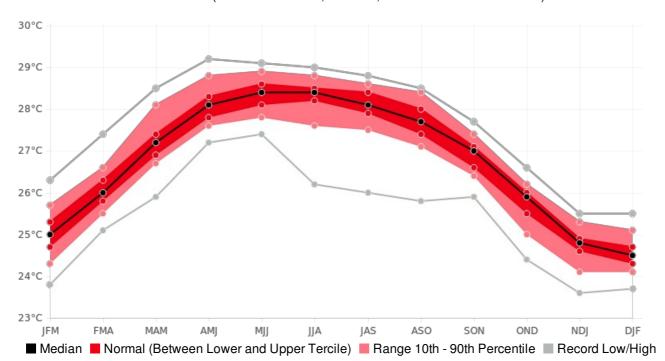

## Airport, Belize - Seasonal Mean Temperature

(Location: 17.53°N, -88.3°W; Period of record: 1981-2010)