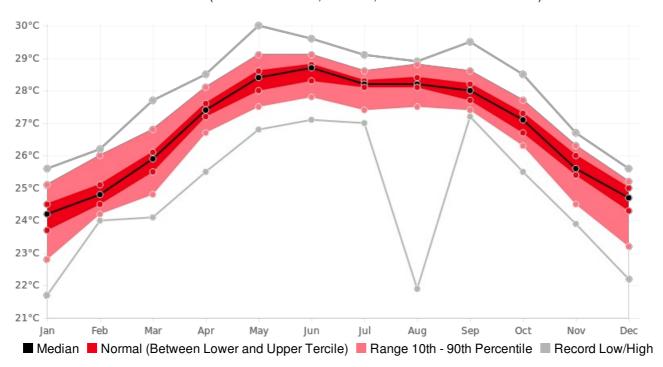

## **Belize Airport Mean Temperature (AVERAGE:26.7 °C)** (Period: 1981 - 2010)

|                          | Hottest | Hottest            | Coolest | Coolest                  |
|--------------------------|---------|--------------------|---------|--------------------------|
|                          | Value   | Date               | Value   | Date                     |
| Year On Record           | 27.3 °C | 1997               | 26.1 °C | 1990                     |
| Month On Average         | 28.5 °C | June               | 24 °C   | January                  |
| Month On Record          | 30 °C   | May 1995           | 21.7 °C | January 1981             |
| 3-month period on record | 29.2 °C | April to June 1995 | 23.6 °C | November to January 1999 |

## Airport, Belize - Monthly Mean Temperature

(Location: 17.53°N, -88.3°W; Period of record: 1981-2010)