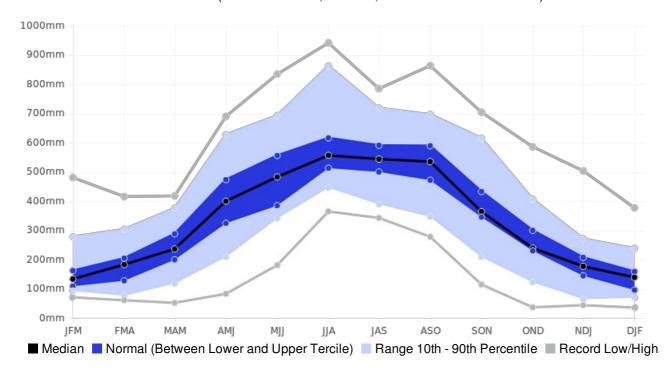

## Bahamas LPIA Rainfall (AVERAGE:1380.2 mm) (Period: 1981 - 2010)

|                          | Wettest   | Wettest             | Driest    | Driest                    |
|--------------------------|-----------|---------------------|-----------|---------------------------|
|                          | Value     | Date                | Value     | Date                      |
| Year On Record           | 1938.8 mm | 1995                | 1052.7 mm | 1986                      |
| Month On Average         | 222.6 mm  | June                | 48.7 mm   | January                   |
| Month On Record          | 555 mm    | June 1997           | 1 mm      | January 1992              |
| 3-month period on record | 940.6 mm  | June to August 1997 | 35.8 mm   | December to February 1984 |

## LPIA, Bahamas - Seasonal Rainfall

(Location: 25.1 °N, -77.5 °W; Period of record: 1981-2010)