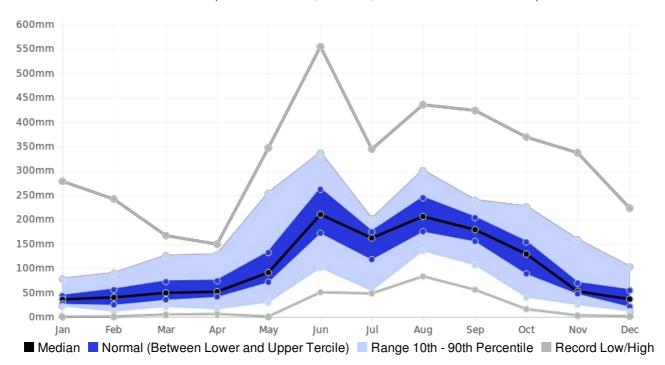

## Bahamas LPIA Rainfall (AVERAGE:1380.2 mm) (Period: 1981 - 2010)

|                          | Wettest   | Wettest             | Driest    | Driest                    |
|--------------------------|-----------|---------------------|-----------|---------------------------|
|                          | Value     | Date                | Value     | Date                      |
| Year On Record           | 1938.8 mm | 1995                | 1052.7 mm | 1986                      |
| Month On Average         | 222.6 mm  | June                | 48.7 mm   | January                   |
| Month On Record          | 555 mm    | June 1997           | 1 mm      | January 1992              |
| 3-month period on record | 940.6 mm  | June to August 1997 | 35.8 mm   | December to February 1984 |

## LPIA, Bahamas - Monthly Rainfall

(Location: 25.1 °N, -77.5 °W; Period of record: 1981-2010)