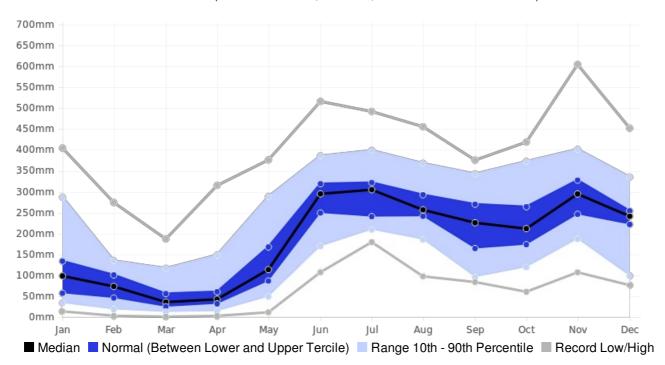

## **Trinidad Navet Rainfall (AVERAGE:2302 mm)** (Period: 1981 - 2010)

|                          | Wettest   | Wettest                  | Driest    | Driest                 |
|--------------------------|-----------|--------------------------|-----------|------------------------|
|                          | Value     | Date                     | Value     | Date                   |
| Year On Record           | 3332 mm   | 2000                     | 1564.6 mm | 2001                   |
| Month On Average         | 299.2 mm  | November                 | 52.1 mm   | March                  |
| Month On Record          | 604.5 mm  | November 2000            | 1.1 mm    | March 2001             |
| 3-month period on record | 1475.5 mm | October to December 2000 | 46.3 mm   | February to April 2005 |

## Navet, Trinidad - Monthly Rainfall

(Location: 10.4°N, -61.3°W; Period of record: 1981-2010)