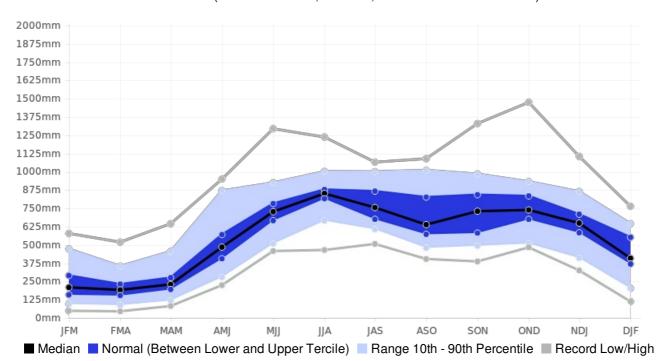

## Navet, Trinidad - Seasonal Rainfall

(Location: 10.4°N, -61.3°W; Period of record: 1981-2010)