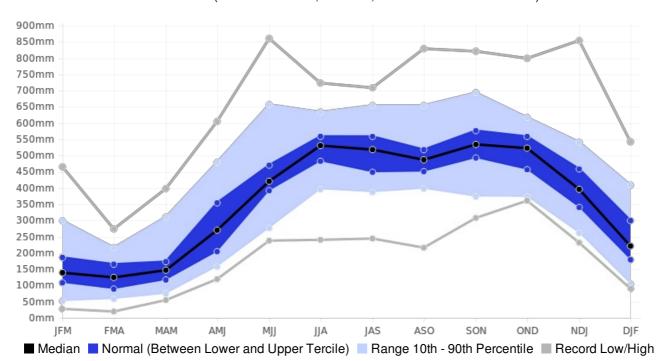

## Crown-Point, Tobago - Seasonal Rainfall

(Location: 11.2°N, -60.8°W; Period of record: 1981-2010)

## **Tobago Crown-Point Rainfall (AVERAGE:1475.9 mm)** (Period: 1981 - 2010)

|                          | Wettest  | Wettest          | Driest   | Driest                 |
|--------------------------|----------|------------------|----------|------------------------|
|                          | Value    | Date             | Value    | Date                   |
| Year On Record           | 1987 mm  | 2004             | 835.9 mm | 1981                   |
| Month On Average         | 218.3 mm | November         | 36.9 mm  | March                  |
| Month On Record          | 429 mm   | November 2004    | 2.4 mm   | March 1992             |
| 3-month period on record | 860.4 mm | May to July 2010 | 20.2 mm  | February to April 2010 |