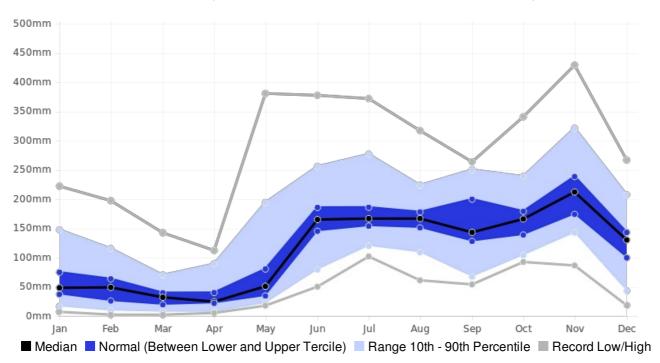

## **Crown-Point, Tobago - Monthly Rainfall**

(Location: 11.2°N, -60.8°W; Period of record: 1981-2010)

## **Tobago Crown-Point Rainfall (AVERAGE:1475.9 mm)** (Period: 1981 - 2010)

|                          | Wettest  | Wettest          | Driest   | Driest                 |
|--------------------------|----------|------------------|----------|------------------------|
|                          | Value    | Date             | Value    | Date                   |
| Year On Record           | 1987 mm  | 2004             | 835.9 mm | 1981                   |
| Month On Average         | 218.3 mm | November         | 36.9 mm  | March                  |
| Month On Record          | 429 mm   | November 2004    | 2.4 mm   | March 1992             |
| 3-month period on record | 860.4 mm | May to July 2010 | 20.2 mm  | February to April 2010 |