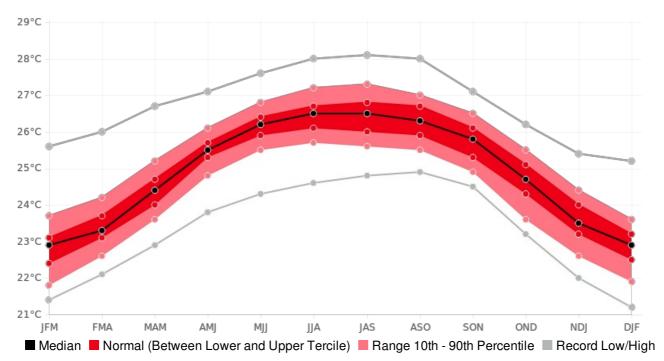

## **GURABO**, Puerto-Rico - Seasonal Mean Temperature

(Location: 18.3°N, -66°W; Period of record: 1981-2010)