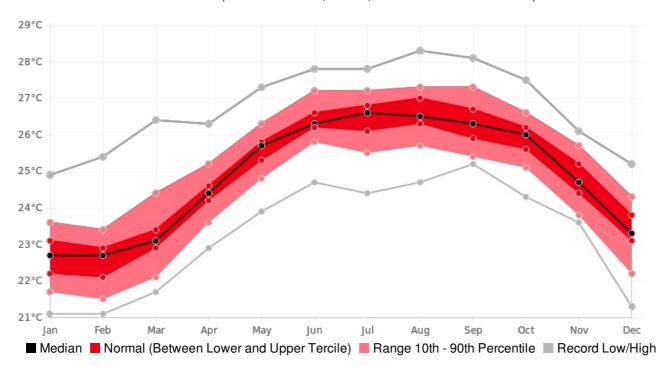

## Puerto-Rico GURABO Mean Temperature (AVERAGE:24.8 °C)

(Period: 1981 - 2010)

|                          | Hottest | Hottest                | Coolest | Coolest                       |
|--------------------------|---------|------------------------|---------|-------------------------------|
|                          | Value   | Date                   | Value   | Date                          |
| Year On Record           | 26.6 °C | 2010                   | 23.4 °C | 1996                          |
| Month On Average         | 26.6 °C | August                 | 22.6 °C | February                      |
| Month On Record          | 28.3 °C | August 2010            | 21.1 °C | February 1993<br>January 1997 |
| 3-month period on record | 28.1 °C | July to September 2010 | 21.2 °C | December to February 1996     |

## **GURABO**, Puerto-Rico - Monthly Mean Temperature

(Location: 18.3°N, -66°W; Period of record: 1981-2010)