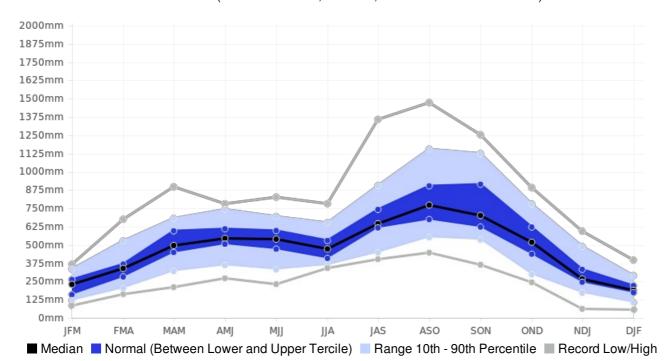

## Puerto-Rico ADJUNTAS Rainfall (AVERAGE:1976.3 mm) (Period: 1981 - 2010)

|                          | Wettest   | Wettest                | Driest    | Driest                    |
|--------------------------|-----------|------------------------|-----------|---------------------------|
|                          | Value     | Date                   | Value     | Date                      |
| Year On Record           | 2835.7 mm | 1998                   | 1126.9 mm | 1994                      |
| Month On Average         | 317.3 mm  | September              | 58.8 mm   | January                   |
| Month On Record          | 829.6 mm  | September 1998         | 2.5 mm    | December 1985             |
| 3-month period on record | 1473.5 mm | August to October 1998 | 57.4 mm   | December to February 1989 |

## **ADJUNTAS, Puerto-Rico - Seasonal Rainfall**

(Location: 18.2°N, -66.8°W; Period of record: 1981-2010)