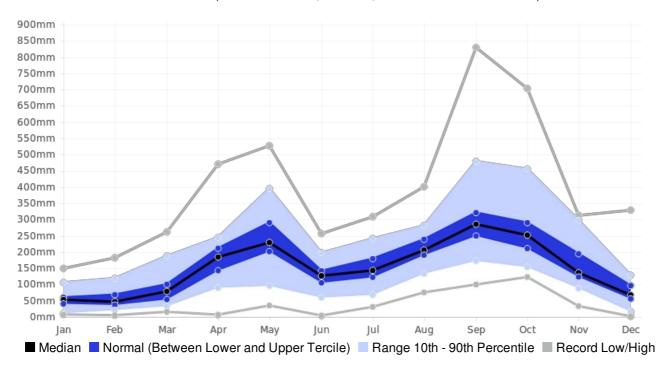

## Puerto-Rico ADJUNTAS Rainfall (AVERAGE:1976.3 mm) (Period: 1981 - 2010)

|                          | Wettest   | Wettest                | Driest    | Driest                    |
|--------------------------|-----------|------------------------|-----------|---------------------------|
|                          | Value     | Date                   | Value     | Date                      |
| Year On Record           | 2835.7 mm | 1998                   | 1126.9 mm | 1994                      |
| Month On Average         | 317.3 mm  | September              | 58.8 mm   | January                   |
| Month On Record          | 829.6 mm  | September 1998         | 2.5 mm    | December 1985             |
| 3-month period on record | 1473.5 mm | August to October 1998 | 57.4 mm   | December to February 1989 |

## **ADJUNTAS, Puerto-Rico - Monthly Rainfall**

(Location: 18.2°N, -66.8°W; Period of record: 1981-2010)