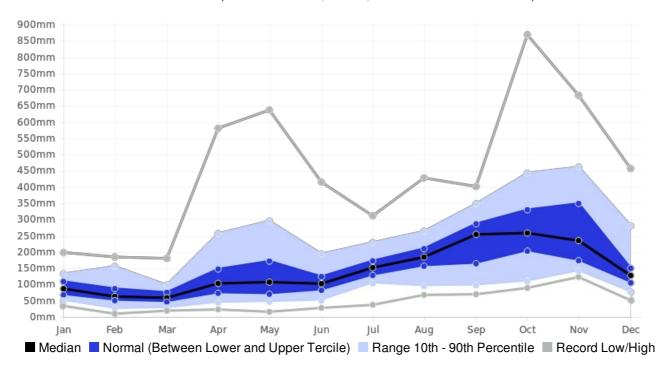

## Martinique STE-MARIE Rainfall (AVERAGE:1965.8 mm) (Period: 1981 - 2010)

|                          | Wettest   | Wettest                | Driest    | Driest                |
|--------------------------|-----------|------------------------|-----------|-----------------------|
|                          | Value     | Date                   | Value     | Date                  |
| Year On Record           | 2691.1 mm | 2004                   | 1191.9 mm | 2003                  |
| Month On Average         | 292.4 mm  | November               | 64.7 mm   | March                 |
| Month On Record          | 868.7 mm  | October 1990           | 10.1 mm   | February 2010         |
| 3-month period on record | 1288.5 mm | August to October 1990 | 91.4 mm   | January to March 2003 |

## STE-MARIE, Martinique - Monthly Rainfall

(Location: 14.8°N, -61°W; Period of record: 1981-2010)