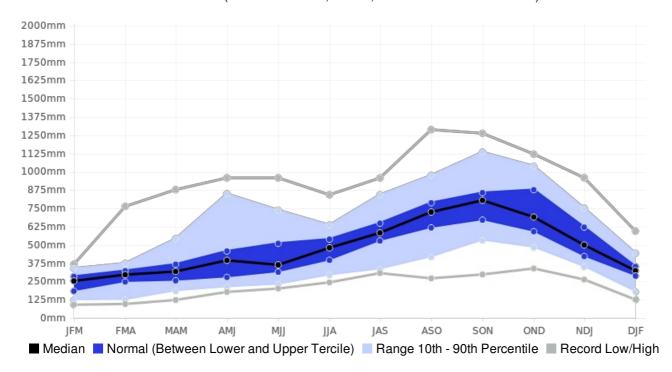

## STE-MARIE, Martinique - Seasonal Rainfall

(Location: 14.8°N, -61°W; Period of record: 1981-2010)