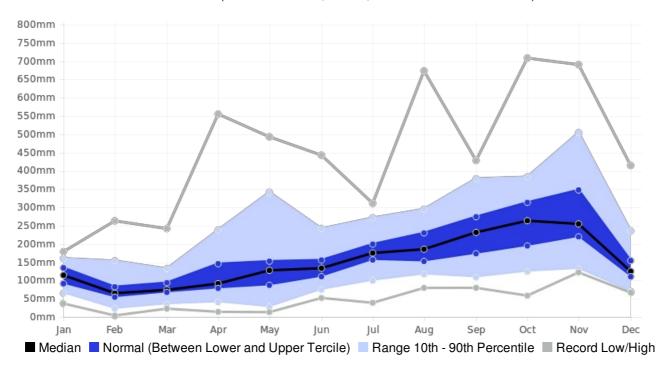

## Martinique ROBERT-DU Rainfall (AVERAGE:2065.3 mm) (Period: 1981 - 2010)

|                          | Wettest   | Wettest                | Driest    | Driest                 |
|--------------------------|-----------|------------------------|-----------|------------------------|
|                          | Value     | Date                   | Value     | Date                   |
| Year On Record           | 2682.7 mm | 1998                   | 1422.5 mm | 2001                   |
| Month On Average         | 304.1 mm  | November               | 81.8 mm   | February               |
| Month On Record          | 708.5 mm  | October 1990           | 4.3 mm    | February 2010          |
| 3-month period on record | 1247 mm   | August to October 1988 | 110.5 mm  | February to April 1987 |

## **ROBERT-DU, Martinique - Monthly Rainfall**

(Location: 14.7°N, -61°W; Period of record: 1981-2010)