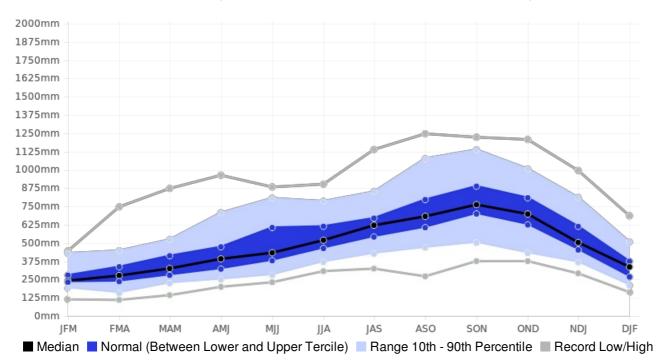

## **ROBERT-DU, Martinique - Seasonal Rainfall**

(Location: 14.7°N, -61°W; Period of record: 1981-2010)