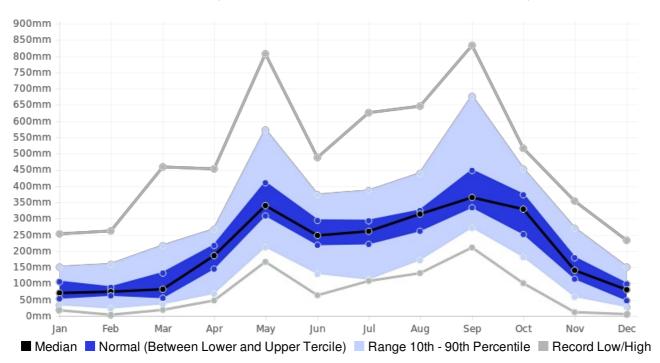

## Mountpeto, Jamaica - Monthly Rainfall

(Location: 18.3°N, -78°W; Period of record: 1981-2010)