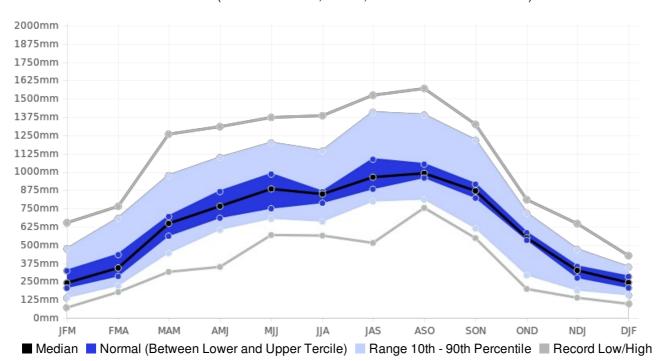

## Mountpeto, Jamaica - Seasonal Rainfall

(Location: 18.3°N, -78°W; Period of record: 1981-2010)