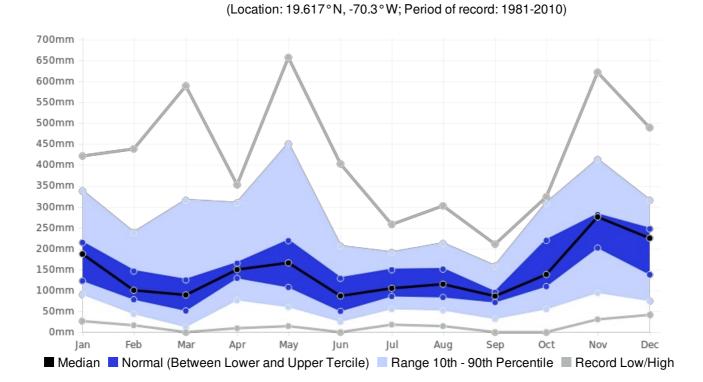

## **GASPARH, Dominican-Rep - Monthly Rainfall**

## GASPARH, Dominican-Rep - Seasonal Rainfall

(Location: 19.617°N, -70.3°W; Period of record: 1981-2010)