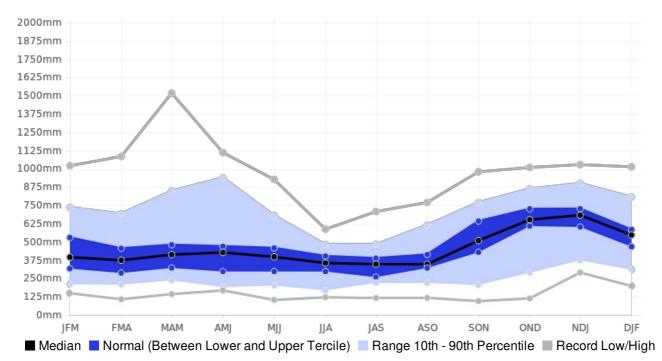

## GASPARH, Dominican-Rep - Seasonal Rainfall

(Location: 19.617°N, -70.3°W; Period of record: 1981-2010)