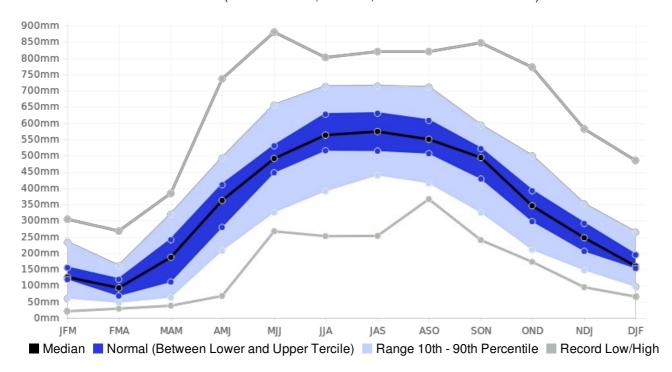

## Belize TowerHill Rainfall (AVERAGE:1406.5 mm) (Period: 1981 - 2010)

|                          | Wettest  | Wettest          | Driest  | Driest                                                           |
|--------------------------|----------|------------------|---------|------------------------------------------------------------------|
|                          | Value    | Date             | Value   | Date                                                             |
| Year On Record           | 1821 mm  | 2008             | 1028 mm | 1994                                                             |
| Month On Average         | 196.7 mm | June             | 29.8 mm | March                                                            |
| Month On Record          | 531 mm   | October 1998     | 0 mm    | April 1984<br>April 1986<br>March 1993<br>May 1995<br>April 2002 |
| 3-month period on record | 880 mm   | May to July 2008 | 21 mm   | January to March 2005                                            |

## TowerHill, Belize - Seasonal Rainfall

(Location: 18°N, -88.6°W; Period of record: 1981-2010)