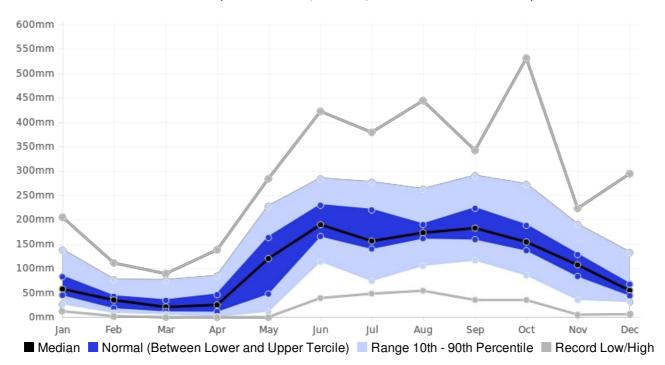

## Belize TowerHill Rainfall (AVERAGE:1406.5 mm) (Period: 1981 - 2010)

|                          | Wettest  | Wettest          | Driest  | Driest                                                           |
|--------------------------|----------|------------------|---------|------------------------------------------------------------------|
|                          | Value    | Date             | Value   | Date                                                             |
| Year On Record           | 1821 mm  | 2008             | 1028 mm | 1994                                                             |
| Month On Average         | 196.7 mm | June             | 29.8 mm | March                                                            |
| Month On Record          | 531 mm   | October 1998     | 0 mm    | April 1984<br>April 1986<br>March 1993<br>May 1995<br>April 2002 |
| 3-month period on record | 880 mm   | May to July 2008 | 21 mm   | January to March 2005                                            |

## **TowerHill, Belize - Monthly Rainfall**

(Location: 18°N, -88.6°W; Period of record: 1981-2010)