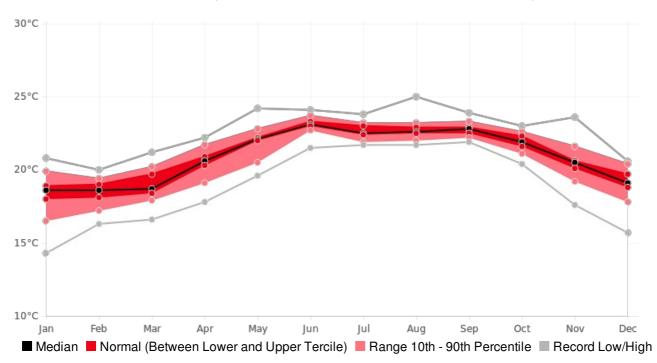

## **Belize Central-Farm Min Temperature (AVERAGE:20.9 °C)** (Period: 1981 - 2010)

|                          | Hottest | Hottest          | Coolest | Coolest               |
|--------------------------|---------|------------------|---------|-----------------------|
|                          | Value   | Date             | Value   | Date                  |
| Year On Record           | 21.7 °C | 1998             | 19.8 °C | 1981                  |
| Month On Average         | 23.1 °C | June             | 18.3 °C | January               |
| Month On Record          | 25 °C   | August 1992      | 14.3 °C | January 1985          |
| 3-month period on record | 23.8 °C | May to July 2010 | 16.4 °C | January to March 1985 |

## Central-Farm, Belize - Monthly Min Temperature

(Location: 17.18°N, -89°W; Period of record: 1981-2010)