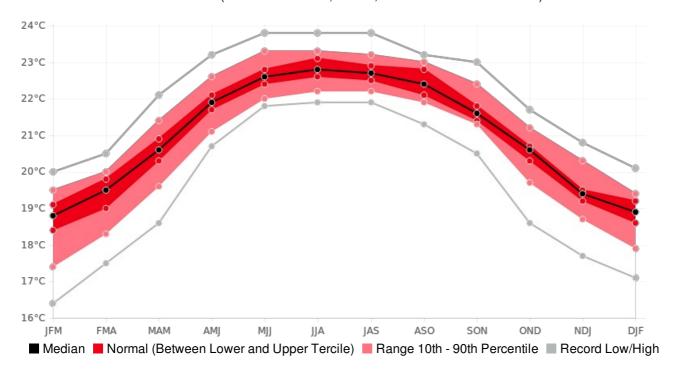

## Central-Farm, Belize - Seasonal Min Temperature

(Location: 17.18°N, -89°W; Period of record: 1981-2010)