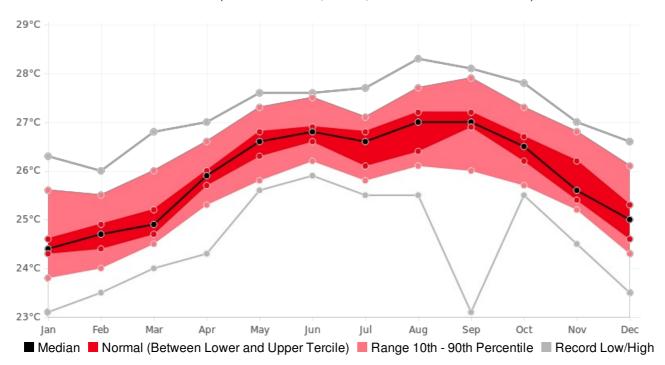

## Aruba bea Min Temperature (AVERAGE:26 °C) (Period: 1985 - 2010)

|                          | Hottest | Hottest                | Coolest | Coolest                        |
|--------------------------|---------|------------------------|---------|--------------------------------|
|                          | Value   | Date                   | Value   | Date                           |
| Year On Record           | 26.9 °C | 1998                   | 24.9 °C | 1985                           |
| Month On Average         | 26.9 °C | August                 | 24.6 °C | January                        |
| Month On Record          | 28.3 °C | August 1998            | 23.1 °C | January 1985<br>September 1988 |
| 3-month period on record | 27.8 °C | July to September 1998 | 23.6 °C | December to February 1985      |

## bea, Aruba - Monthly Min Temperature

(Location: 12.5°N, -70°W; Period of record: 1985-2010)