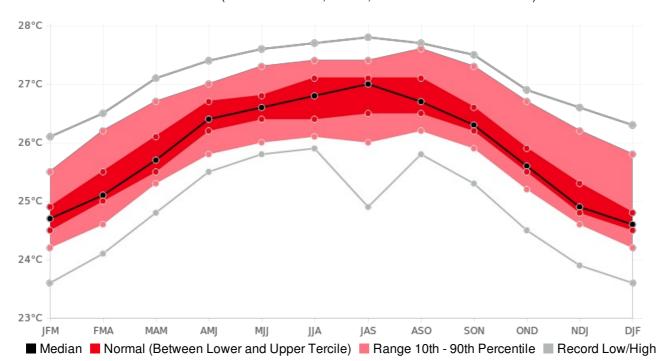

## bea, Aruba - Seasonal Min Temperature

(Location: 12.5°N, -70°W; Period of record: 1985-2010)