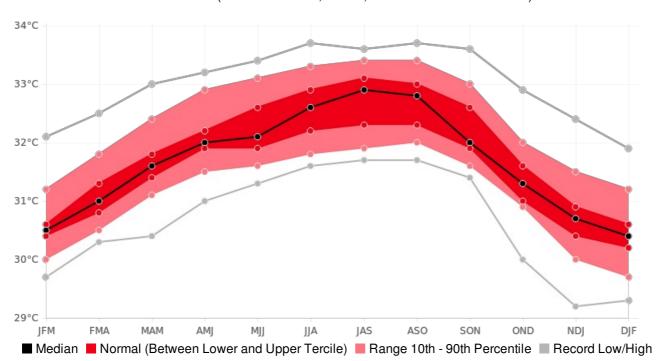

## bea, Aruba - Seasonal Max Temperature

(Location: 12.5°N, -70°W; Period of record: 1985-2010)