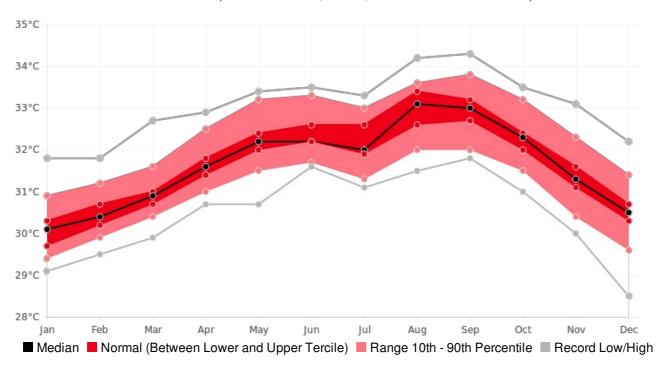

## **Aruba bea Max Temperature (AVERAGE:31.7 °C)** (Period: 1985 - 2010)

|                          | Hottest | Hottest                | Coolest | Coolest                  |
|--------------------------|---------|------------------------|---------|--------------------------|
|                          | Value   | Date                   | Value   | Date                     |
| Year On Record           | 32.4 °C | 2009                   | 30.9 °C | 1994                     |
| Month On Average         | 33 °C   | September              | 30.1 °C | January                  |
| Month On Record          | 34.3 °C | September 2009         | 28.5 °C | December 1985            |
| 3-month period on record | 33.7 °C | August to October 2009 | 29.2 °C | November to January 1985 |

## bea, Aruba - Monthly Max Temperature

(Location: 12.5°N, -70°W; Period of record: 1985-2010)